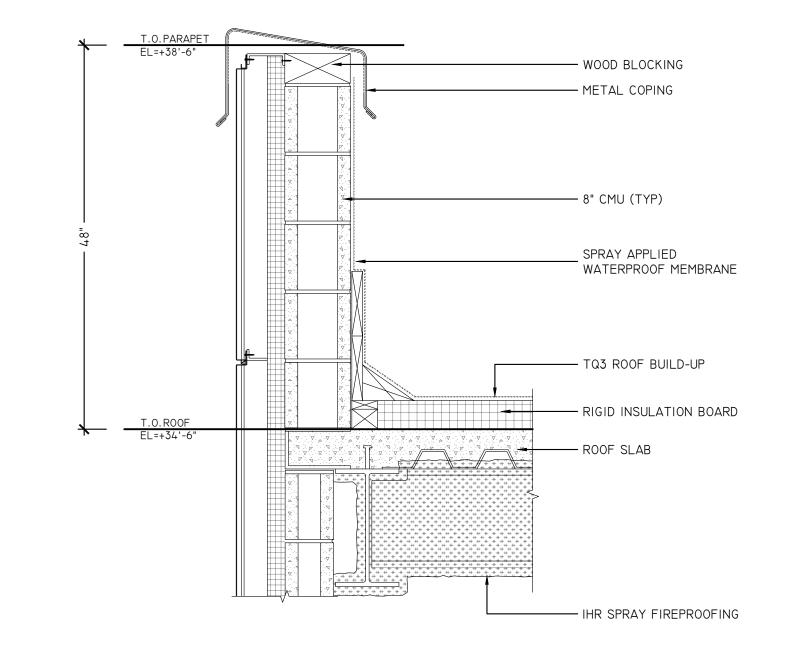

|
|------------------|--|---------------------------------------------------------------------------------------------------------------------------------------------------------|
|                  |  |                                                                                                                                                         |
|                  |  | CONFIDENTIALITY NOTICE: THESE SAMPLES ARE FOR TH<br>Recipient(s). It may contain confidential and pri<br>Unauthorized review, use, disclosure, or disti |
|                  |  |                                                                                                                                                         |







S2 TYP WALL @ PARPET - SECTION SCALE: |" - |'-0" ARCH REF: 4/A-310.00



### S3 TYPICAL CMU HEAD/JAMB SECTION SCALE: 3" = I'-0" ARCH REF: 4/A-910.00



# SCALE: 1-1/2" = 1'-0"

SCALE: I-I/2" = I'-0" ARCH REF: I/A-700.00





| MATERIAL LEGEND: |  |  |                                                                                                                                                               |
|------------------|--|--|---------------------------------------------------------------------------------------------------------------------------------------------------------------|
|                  |  |  |                                                                                                                                                               |
|