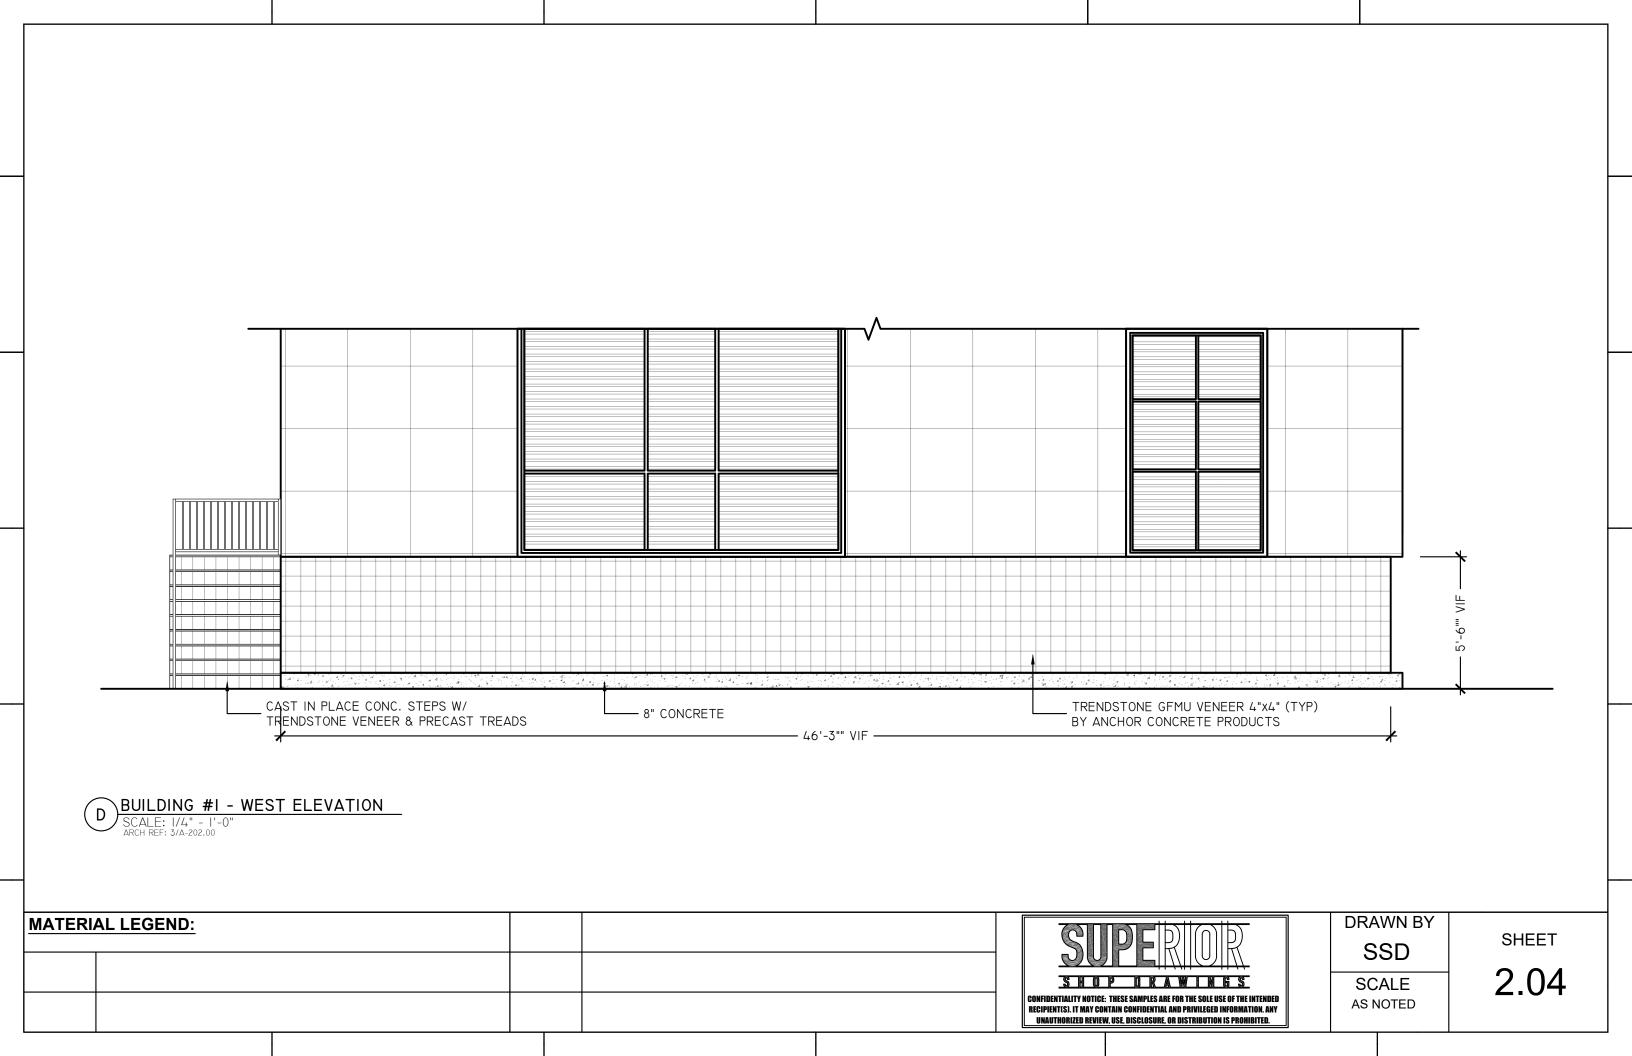

## E BUILDING #2 - NORTH ELEVATION SCALE: 1/4" - 1'-0" ARCH REF: 2/A-202.00

| MATERI | AL LEGEND: |  |  |        | SI                 |                                                                                                       |
|--------|------------|--|--|--------|--------------------|-------------------------------------------------------------------------------------------------------|
|        |            |  |  |        | <u>VU</u><br>Sho   |                                                                                                       |
|        |            |  |  | RECIPI | ENT(S). IT MAY CON | THESE SAMPLES ARE FOR THE SOLI<br>Itain Confidential and Privileg<br>V, USE, Disclosure, or Distribut |
|        |            |  |  |        |                    |                                                                                                       |