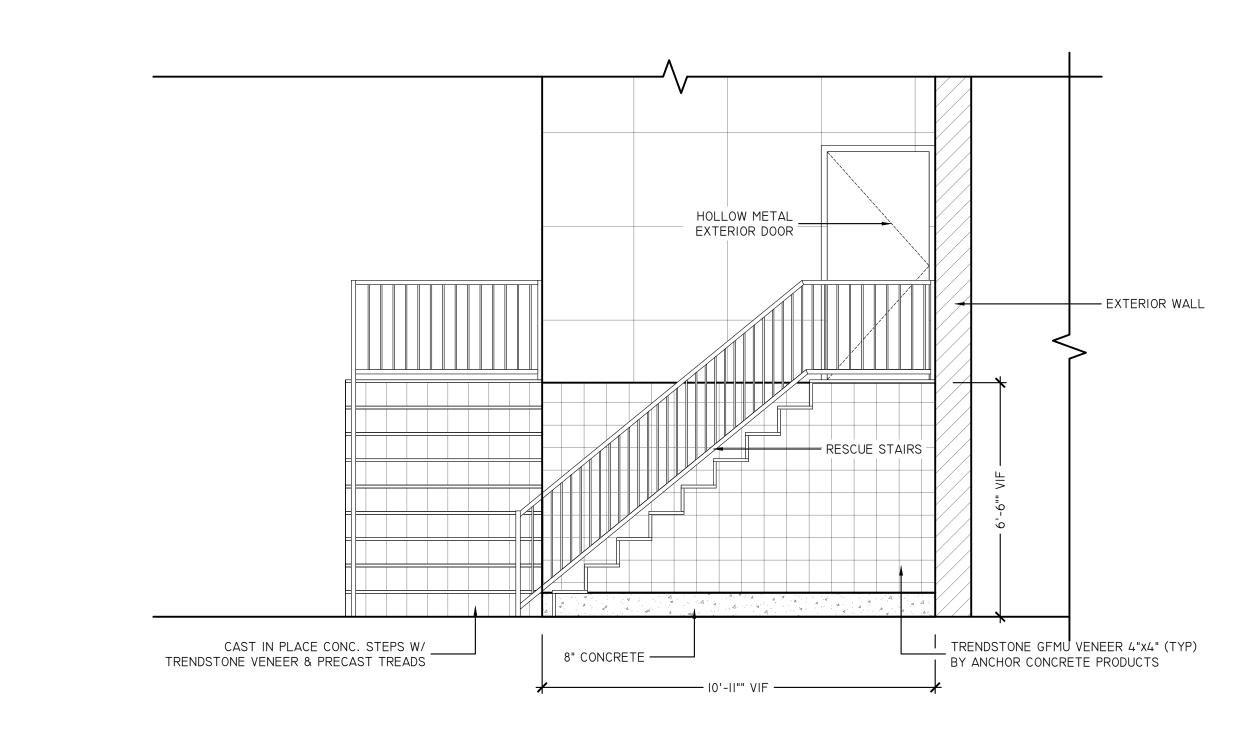

## BUILDING #3 - SOUTH ADDITION ELEVATION SCALE: 1/4" - 1'-0" ARCH REF: 2/A-201.00 J

| MATERIAL LEGEND: |  |                                                                                                                                                           |
|------------------|--|-----------------------------------------------------------------------------------------------------------------------------------------------------------|
|                  |  |                                                                                                                                                           |
|                  |  | CONFIDENTIALITY NOTICE: THESE SAMPLES ARE FOR THI<br>Recipient(s), it may contain confidential and priv<br>Unauthorized Review, use, disclosure, or distr |