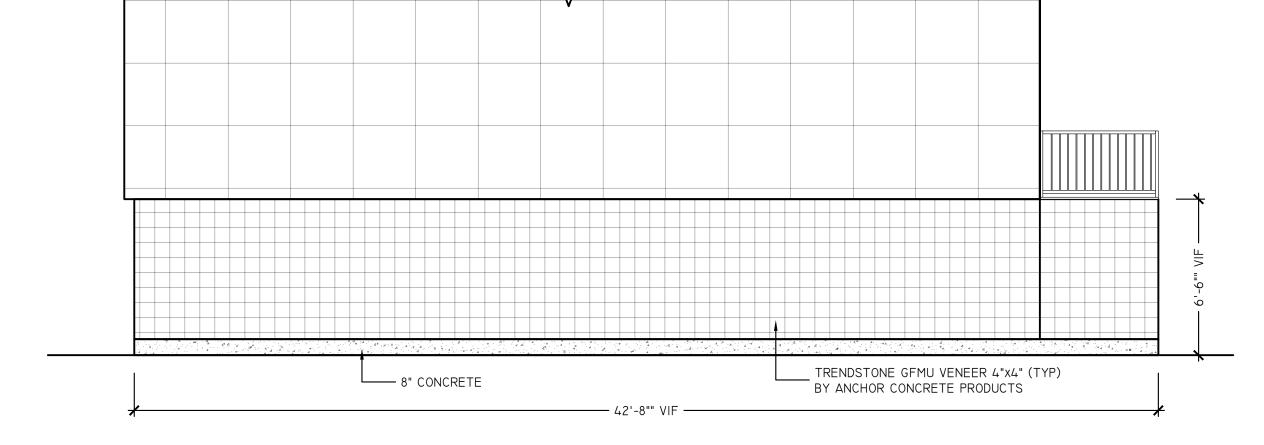

## BUILDING #3 - SOUTH ADDITION ELEVATION SCALE: 1/4" - 1'-0" ARCH REF: 2/A-201.00 J

| MATERIAL LEGEND: |  |                                                                                                                                                           |
|------------------|--|-----------------------------------------------------------------------------------------------------------------------------------------------------------|
|                  |  |                                                                                                                                                           |
|                  |  | CONFIDENTIALITY NOTICE: THESE SAMPLES ARE FOR THI<br>Recipient(s), it may contain confidential and priv<br>Unauthorized Review, use, disclosure, or distr |