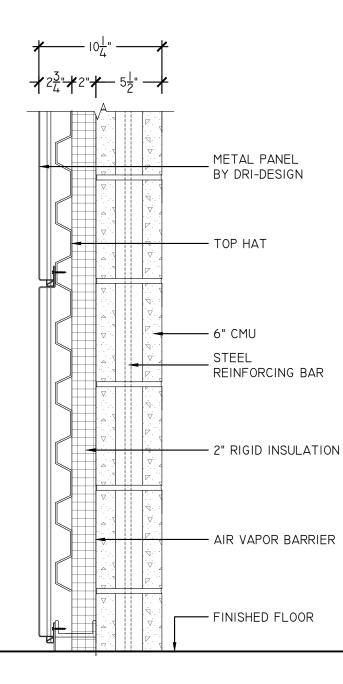

# SCALE: 1-1/2" = 1'-0"

SCALE: I-I/2" = I'-0" ARCH REF: I/A-700.00

| MATERIAL LEGEND: |  |  |                                                                                                                                                               |
|------------------|--|--|---------------------------------------------------------------------------------------------------------------------------------------------------------------|
|                  |  |  |                                                                                                                                                               |
|                  |  |  | CONFIDENTIALITY NOTICE: THESE SAMPLES ARE FOR THE :<br>Recipient(s). It may contain confidential and privi<br>Unauthorized review, use, disclosure, or distri |
|                  |  |  |                                                                                                                                                               |