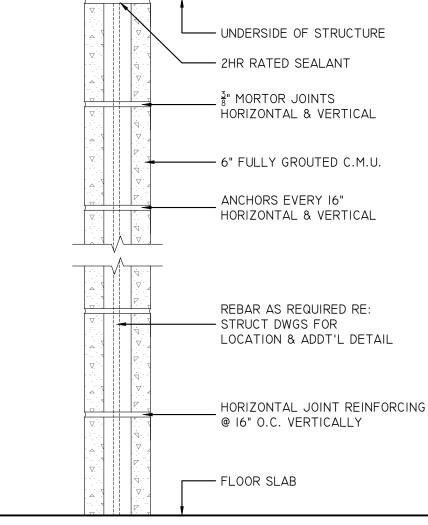

# SCALE: 1-1/2" = 1'-0"

SCALE: I-I/2" = I'-0" ARCH REF: I/A-700.00

| MATERIAL LEGEND: |  |  |                                                                                                                                                               |
|------------------|--|--|---------------------------------------------------------------------------------------------------------------------------------------------------------------|
|                  |  |  |                                                                                                                                                               |
|                  |  |  | CONFIDENTIALITY NOTICE: THESE SAMPLES ARE FOR THE :<br>Recipient(s). It may contain confidential and privi<br>Unauthorized review, use, disclosure, or distri |
|                  |  |  |                                                                                                                                                               |