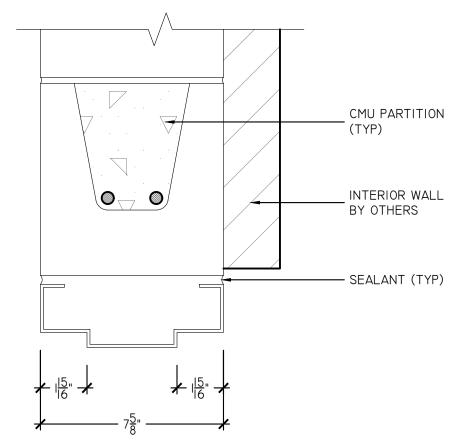

|
|------------------|--|---------------------------------------------------------------------------------------------------------------------------------------------------------|
|                  |  |                                                                                                                                                         |
|                  |  | CONFIDENTIALITY NOTICE: THESE SAMPLES ARE FOR TH<br>Recipient(s). It may contain confidential and pri<br>Unauthorized review, use, disclosure, or disti |
|                  |  |                                                                                                                                                         |







S2 TYP WALL @ PARPET - SECTION SCALE: |" - |'-0" ARCH REF: 4/A-310.00



### S3 TYPICAL CMU HEAD/JAMB SECTION SCALE: 3" = I'-0" ARCH REF: 4/A-910.00



# SCALE: 1-1/2" = 1'-0"

SCALE: I-I/2" = I'-0" ARCH REF: I/A-700.00





| MATERIAL LEGEND: |  |  |                                                                                                                                                               |
|------------------|--|--|---------------------------------------------------------------------------------------------------------------------------------------------------------------|
|                  |  |  |                                                                                                                                                               |
|