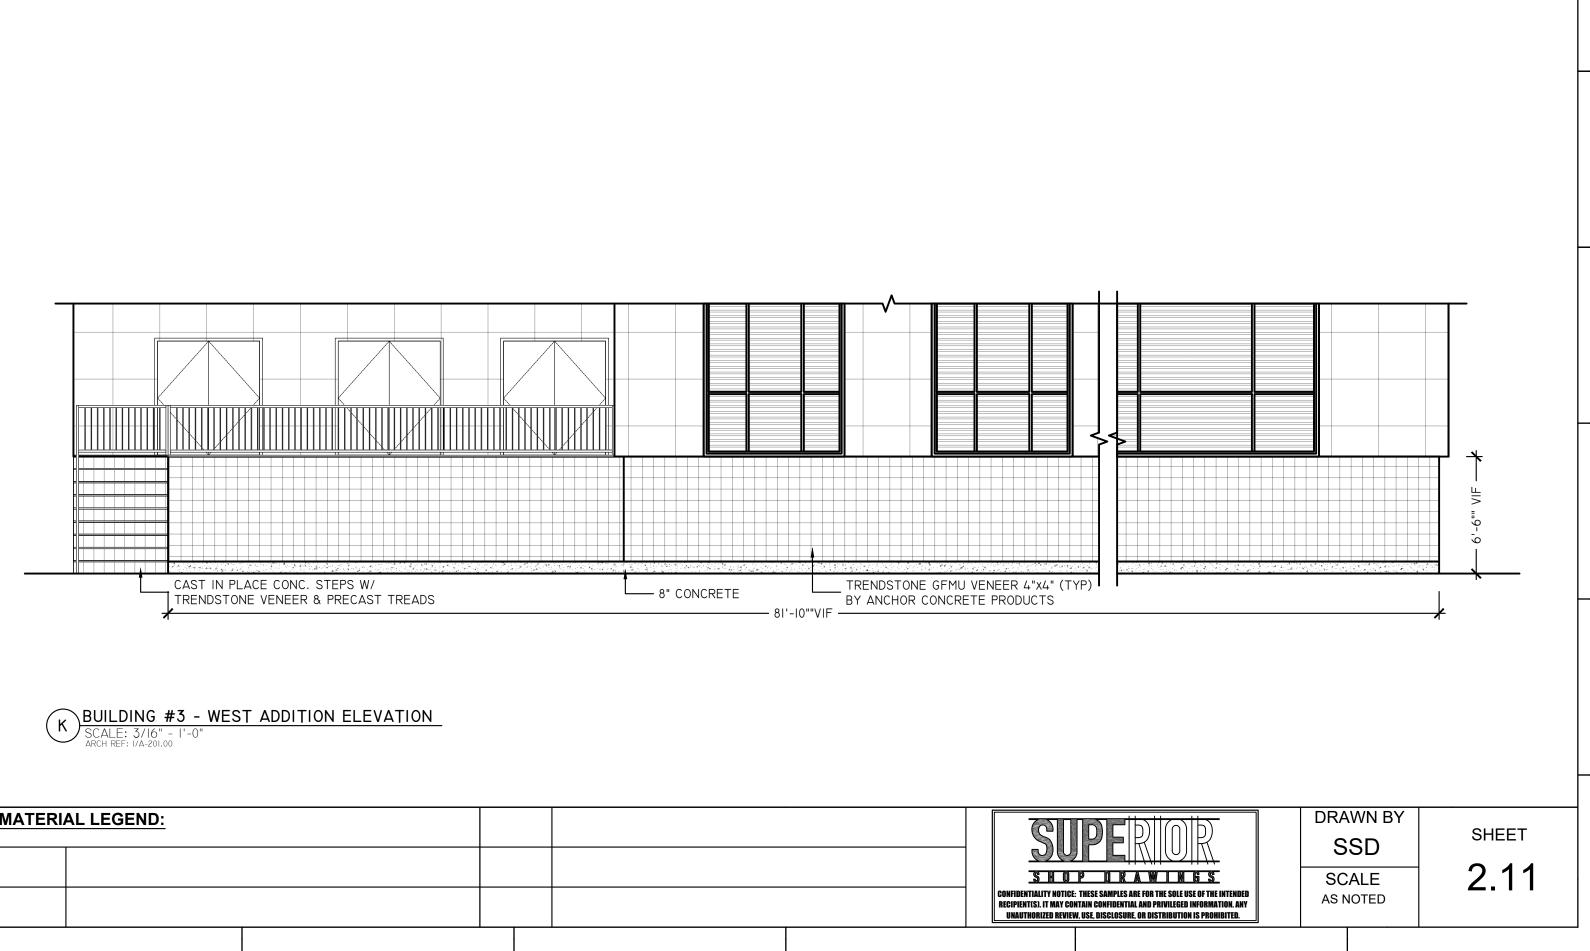

## BUILDING #3 - SOUTH ADDITION ELEVATION SCALE: 1/4" - 1'-0" ARCH REF: 2/A-201.00 J

| MATERIAL LEGEND: |  |                                                                                                                                                           |
|------------------|--|-----------------------------------------------------------------------------------------------------------------------------------------------------------|
|                  |  |                                                                                                                                                           |
|                  |  | CONFIDENTIALITY NOTICE: THESE SAMPLES ARE FOR THI<br>Recipient(s), it may contain confidential and priv<br>Unauthorized Review, use, disclosure, or distr |