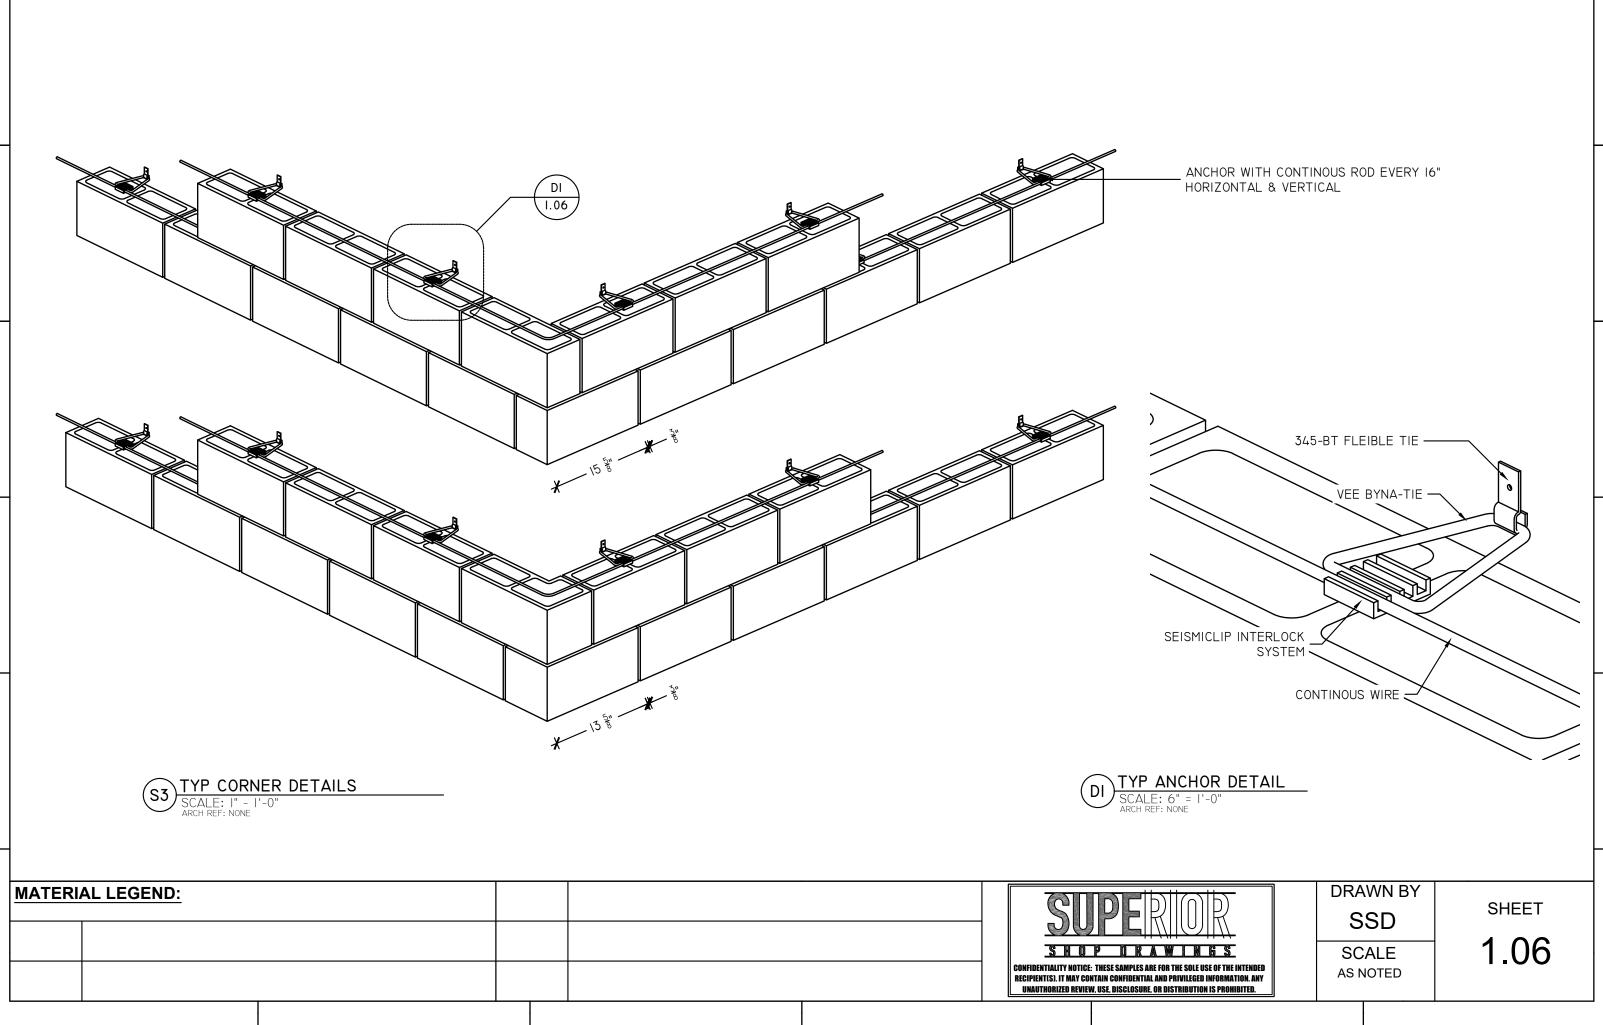

|





## S6 8" CMU INTERIOR WALL 3 HOUR RATED SCALE: I-I/2" = I'-0"

| MATERIAL LEGEND: |  |                                                                                                                                                       |
|------------------|--|-------------------------------------------------------------------------------------------------------------------------------------------------------|
|                  |  |                                                                                                                                                       |
|                  |  | CONFIDENTIALITY NOTICE: THESE SAMPLES ARE FOR TH<br>Recipient(s). It may contain confidential and pr<br>Unauthorized review, use, disclosure, or dist |





| MATER | AL LEGEND: |  | S                      |                                                                                                 |
|-------|------------|--|------------------------|-------------------------------------------------------------------------------------------------|
|       |            |  |                        | PDRAW                                                                                           |
|       |            |  | RECIPIENT(S). IT MAY C | 2E: THESE SAMPLES ARE FOR THE<br>ONTAIN CONFIDENTIAL AND PRIV<br>EW, USE, DISCLOSURE, OR DISTRI |
| L     | <b>I</b>   |  |                        |                                                                                                 |







| MATERIAL LEGEND: |  |   | SIDF