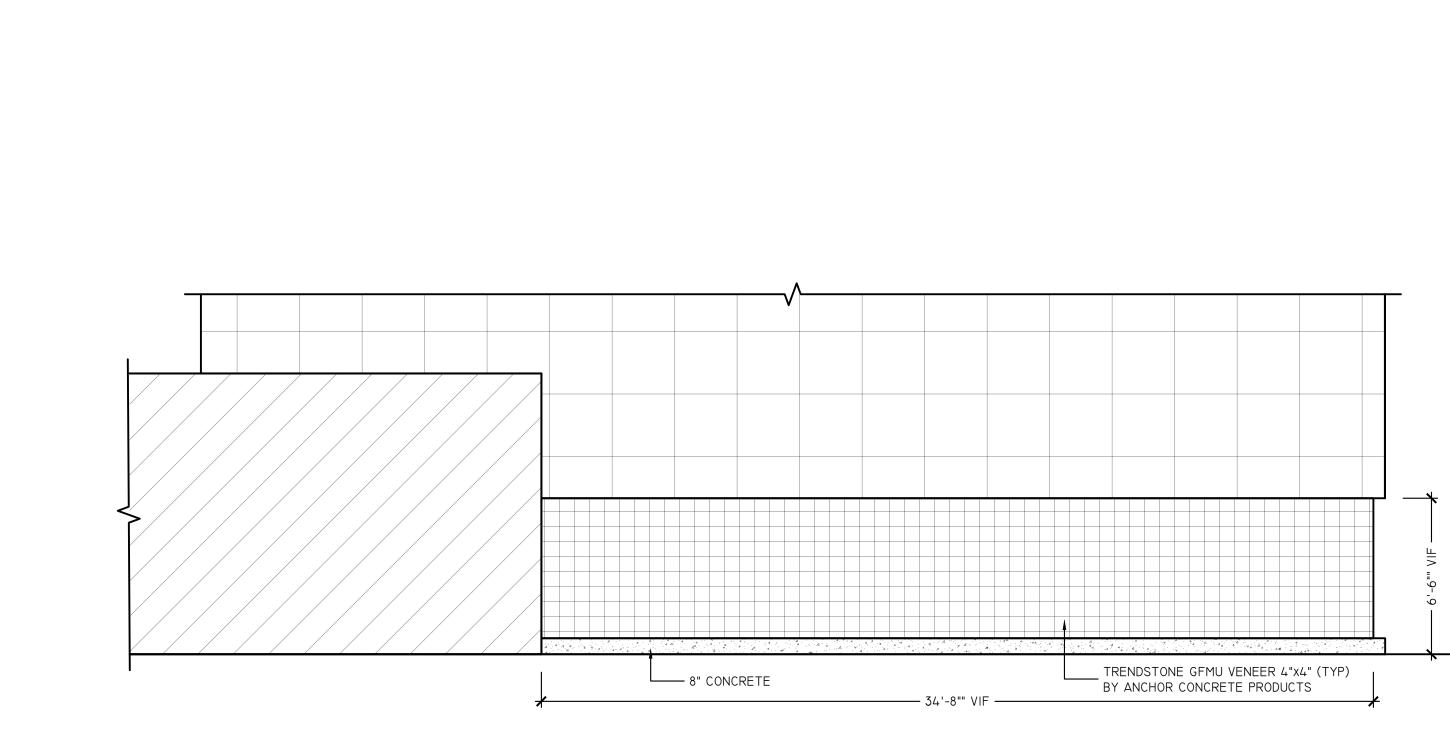

el}$ |
|------------------|--|---|-----------------------------------------------------------------------------------------------------------------------------------------------|------------------------|
|                  |  |   |                                                                                                                                               |                        |
|                  |  |   | CONFIDENTIALITY NOTICE: THESE SAMPLES ARE FOR<br>RECIPIENT(S). IT MAY CONTAIN CONFIDENTIAL AND<br>UNAUTHORIZED REVIEW, USE, DISCLOSURE, OR DI | PRIVI                  |
|                  |  | · |                                                                                                                                               |                        |







## E BUILDING #2 - NORTH ELEVATION SCALE: 1/4" - 1'-0" ARCH REF: 2/A-202.00

| MATERI | AL LEGEND: |  |  |        | SI                 |                                                                                                       |
|--------|------------|--|--|--------|--------------------|-------------------------------------------------------------------------------------------------------|
|        |            |  |  |        | <u>VU</u><br>Sho   |                                                                                                       |
|        |            |  |  | RECIPI | ENT(S). IT MAY CON | THESE SAMPLES ARE FOR THE SOLI<br>Itain Confidential and Privileg<br>V, USE, Disclosure, or Distribut |
|        |            |  |  |        |                    |