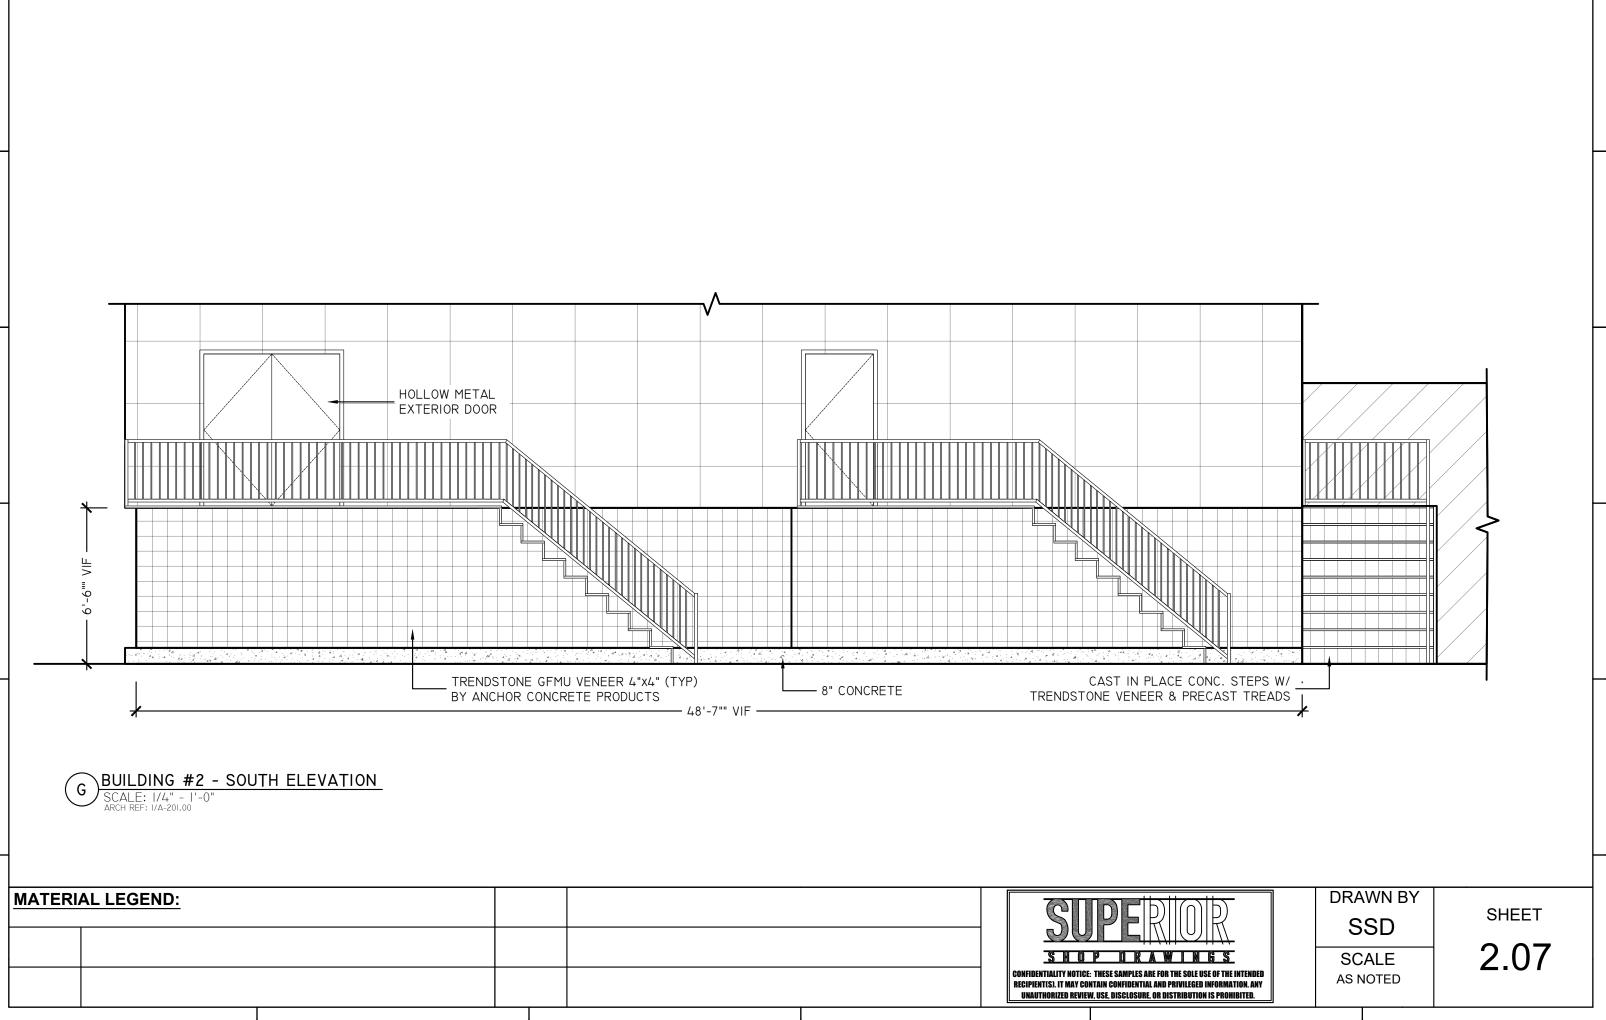

H BUILDING #2 - WEST ELEVATION SCALE: 1/4" - 1'-0" ARCH REF: 2/A-201.00

|  | MATERIAL LEGE | ND: |  |  |    | SI                      |                                                                                                      |
|--|---------------|-----|--|--|----|-------------------------|------------------------------------------------------------------------------------------------------|
|  |               |     |  |  |    | <u>sho</u>              |                                                                                                      |
|  |               |     |  |  | RI | ECIPIENT(S). IT MAY CON | THESE SAMPLES ARE FOR THE SOLI<br>TAIN CONFIDENTIAL AND PRIVILEG<br>I, USE, DISCLOSURE, OR DISTRIBUT |
|  |               |     |  |  |    |                         |                                                                                                      |