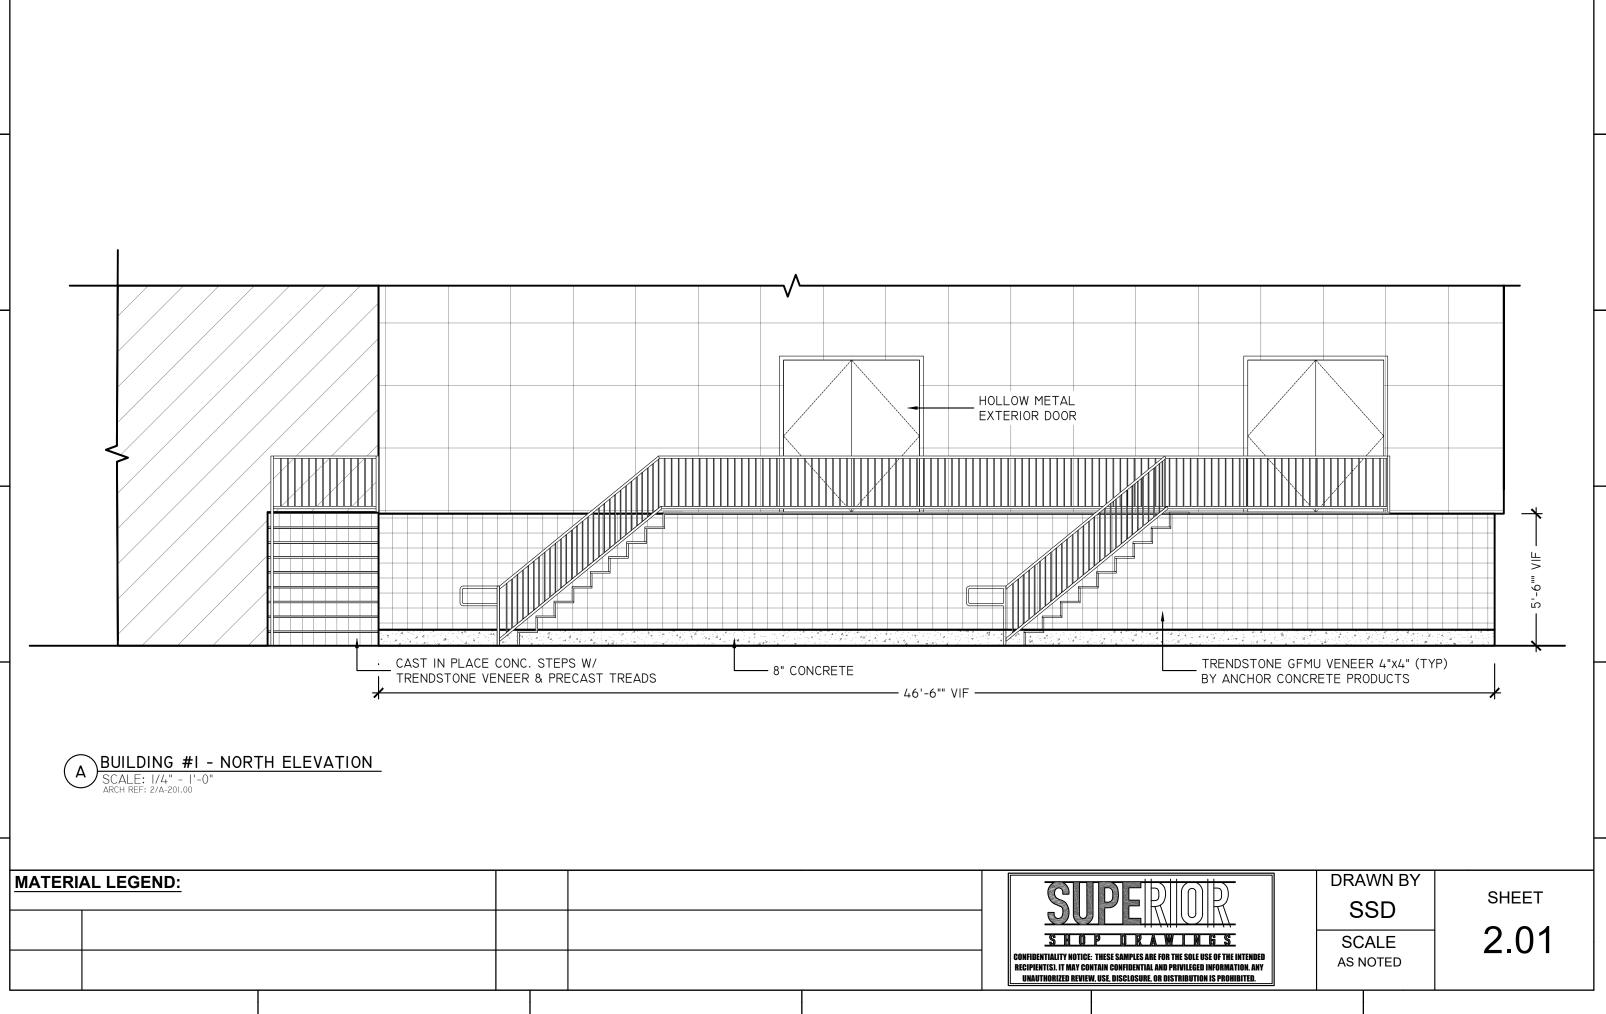

H BUILDING #2 - WEST ELEVATION SCALE: 1/4" - 1'-0" ARCH REF: 2/A-201.00

|  | MATERIAL LEGE | ND: |  |  |    | SI                      |                                                                                                      |
|--|---------------|-----|--|--|----|-------------------------|------------------------------------------------------------------------------------------------------|
|  |               |     |  |  |    | <u>sho</u>              |                                                                                                      |
|  |               |     |  |  | RI | ECIPIENT(S). IT MAY CON | THESE SAMPLES ARE FOR THE SOLI<br>TAIN CONFIDENTIAL AND PRIVILEG<br>I, USE, DISCLOSURE, OR DISTRIBUT |
|  |               |     |  |  |    |                         |                                                                                                      |