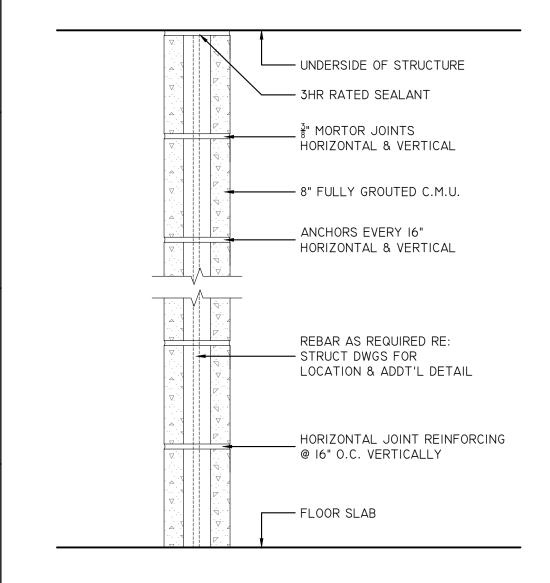

## S6 8" CMU INTERIOR WALL 3 HOUR RATED SCALE: I-I/2" = I'-0"

| MATERIAL LEGEND: |  |                                                                                                                                                       |
|------------------|--|-------------------------------------------------------------------------------------------------------------------------------------------------------|
|                  |  |                                                                                                                                                       |
|                  |  | CONFIDENTIALITY NOTICE: THESE SAMPLES ARE FOR TH<br>Recipient(s). It may contain confidential and pr<br>Unauthorized review, use, disclosure, or dist |