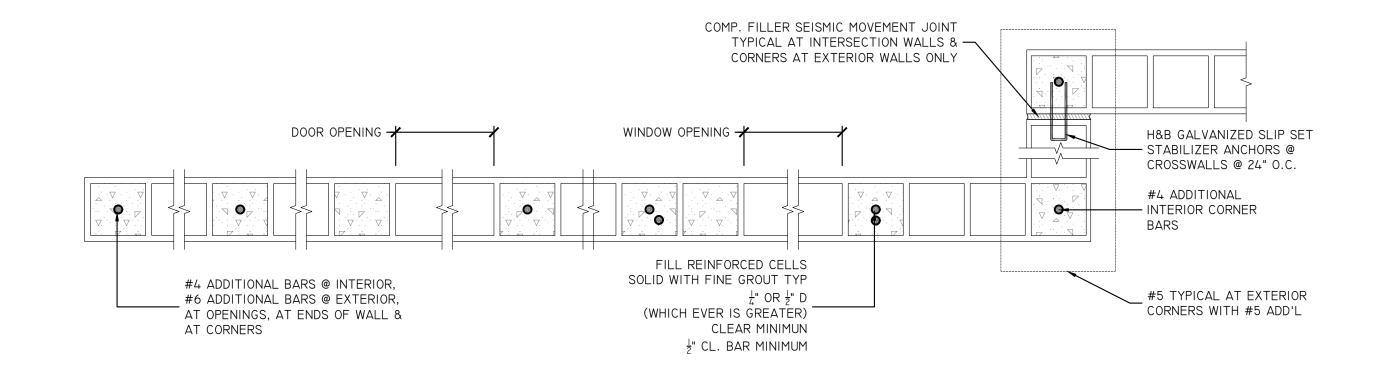

| SHOPDRA   Confidentiality notice: These samples are recipientis). It may contain confidential | MATERIAL L | EGEND: |  |                                                                                                                                                                 |
|-----------------------------------------------------------------------------------------------|------------|--------|--|-----------------------------------------------------------------------------------------------------------------------------------------------------------------|
| RECIPIENT(S). IT MAY CONTAIN CONFIDENTIAL                                                     |            |        |  |