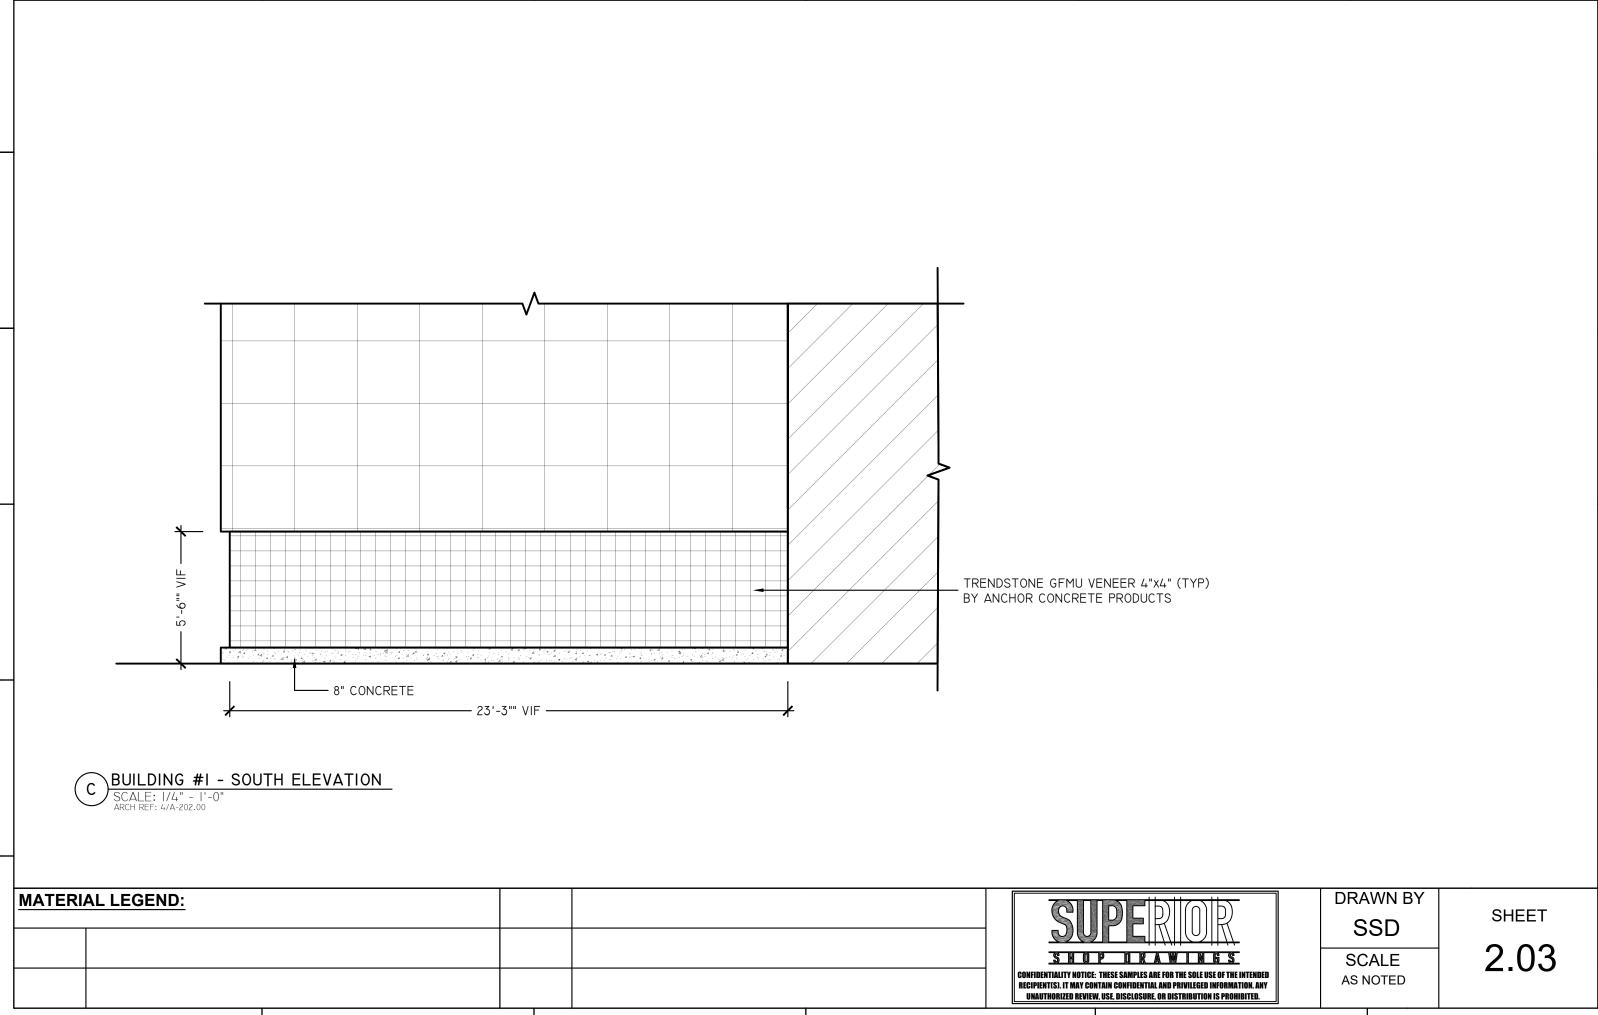

rallel}$ |
|------------------|--|---|-----------------------------------------------------------------------------------------------------------------------------------------------|------------------------|
|                  |  |   |                                                                                                                                               |                        |
|                  |  |   | CONFIDENTIALITY NOTICE: THESE SAMPLES ARE FOR<br>RECIPIENT(S). IT MAY CONTAIN CONFIDENTIAL AND<br>UNAUTHORIZED REVIEW, USE, DISCLOSURE, OR DI | PRIVI                  |
|                  |  | · |                                                                                                                                               |                        |







## E BUILDING #2 - NORTH ELEVATION SCALE: 1/4" - 1'-0" ARCH REF: 2/A-202.00

| MATERI | AL LEGEND: |  |  |        | SI                 |                                                                                                       |
|--------|------------|--|--|--------|--------------------|-------------------------------------------------------------------------------------------------------|
|        |            |  |  |        | <u>VU</u><br>Sho   |                                                                                                       |
|        |            |  |  | RECIPI | ENT(S). IT MAY CON | THESE SAMPLES ARE FOR THE SOLI<br>Itain Confidential and Privileg<br>V, USE, Disclosure, or Distribut |
|        |            |  |  |        |                    |