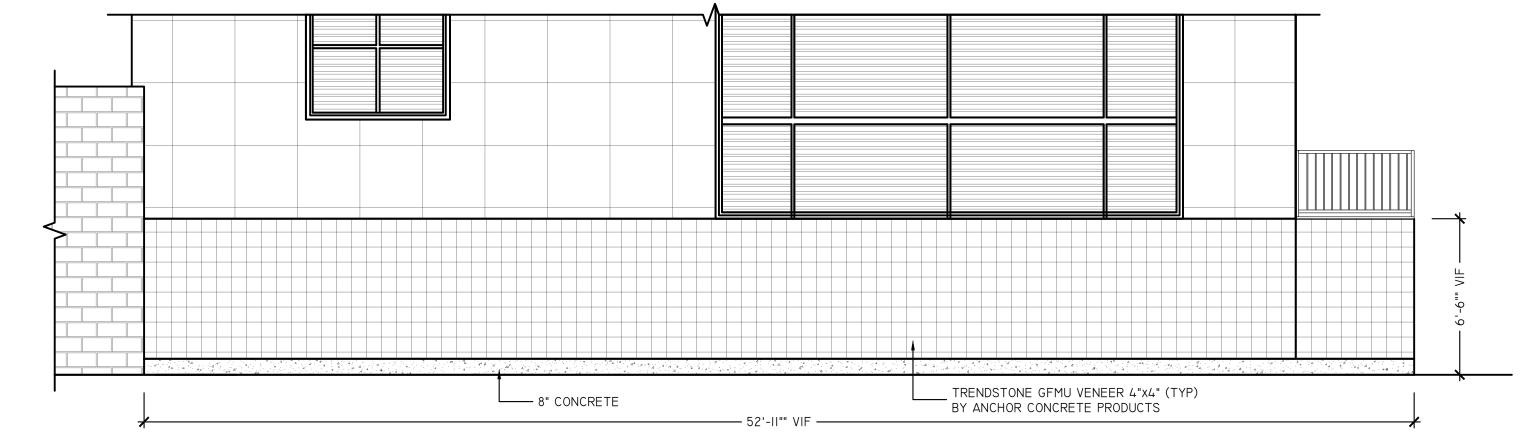

## BUILDING #3 - SOUTH ADDITION ELEVATION SCALE: 1/4" - 1'-0" ARCH REF: 2/A-201.00 J

| MATERIAL LEGEND: |  |                                                                                                                                                           |
|------------------|--|-----------------------------------------------------------------------------------------------------------------------------------------------------------|
|                  |  |                                                                                                                                                           |
|                  |  | CONFIDENTIALITY NOTICE: THESE SAMPLES ARE FOR THI<br>Recipient(s), it may contain confidential and priv<br>Unauthorized Review, use, disclosure, or distr |