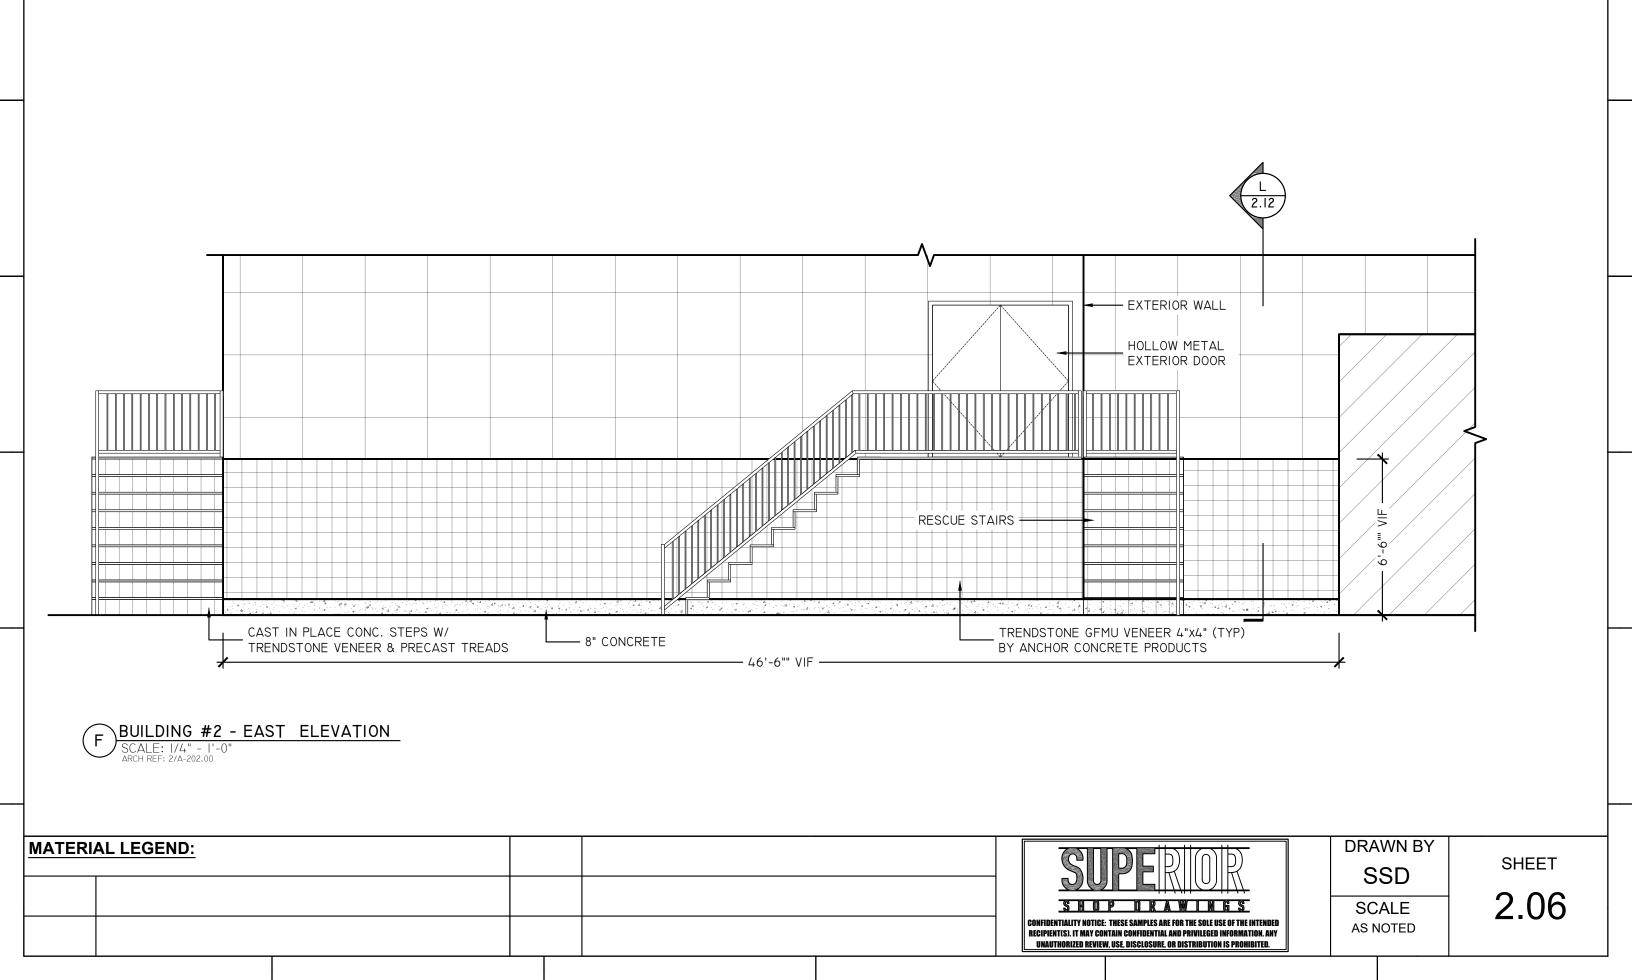

## E BUILDING #2 - NORTH ELEVATION SCALE: 1/4" - 1'-0" ARCH REF: 2/A-202.00

| MATERI | AL LEGEND: |  |  |        | SI                 |                                                                                                       |
|--------|------------|--|--|--------|--------------------|-------------------------------------------------------------------------------------------------------|
|        |            |  |  |        | <u>VU</u><br>Sho   |                                                                                                       |
|        |            |  |  | RECIPI | ENT(S). IT MAY CON | THESE SAMPLES ARE FOR THE SOLI<br>Itain Confidential and Privileg<br>V, USE, Disclosure, or Distribut |
|        |            |  |  |        |                    |                                                                                                       |