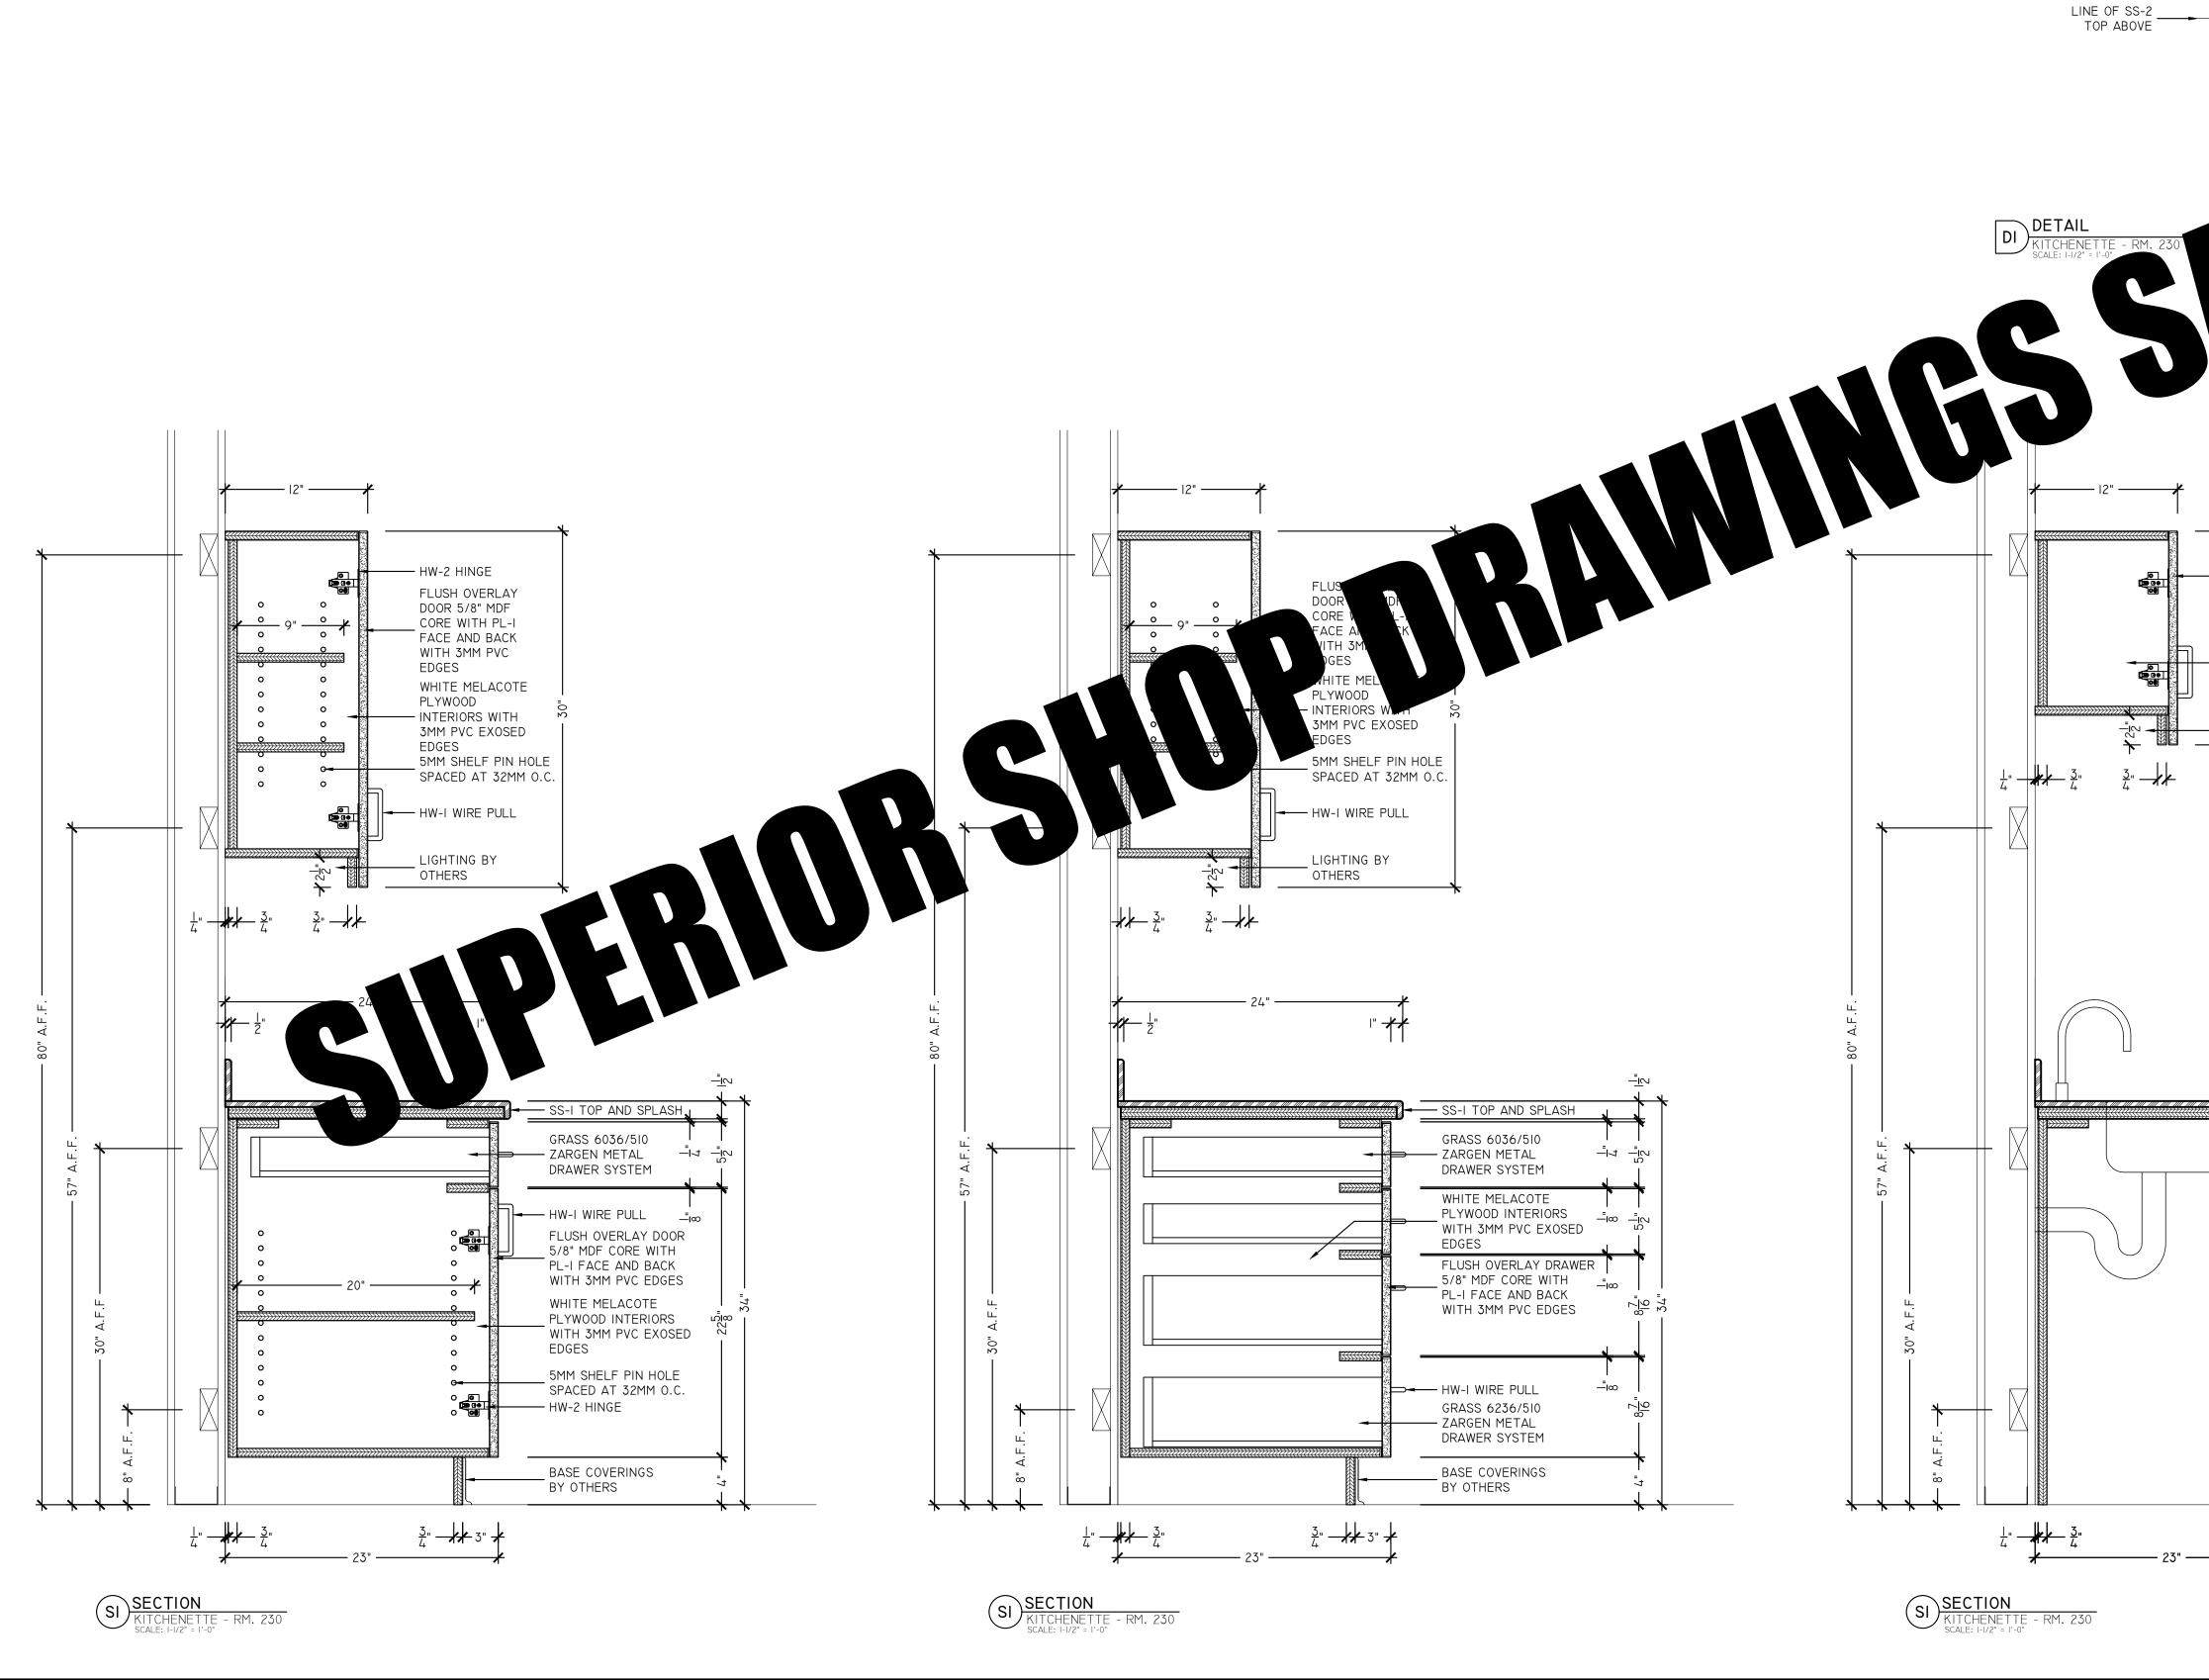

|                                   | SUPERIOR<br>SHOP DRAWINGS                       |
|-----------------------------------|-------------------------------------------------|
| │                                 | MATERIAL SCHEDULE:<br>PL-1:                     |
|                                   | FORMICA<br>"CHESTNUT WOODLINE"<br>#5884-58      |
|                                   | SS-I:<br>CORIAN<br>"LAVA ROCK"                  |
|                                   | 3MM PVC EDGEBAND:<br>CANPLAST                   |
| 52 <sup>™</sup>                   | 8011                                            |
|                                   |                                                 |
|                                   |                                                 |
|                                   |                                                 |
|                                   |                                                 |
|                                   |                                                 |
|                                   |                                                 |
|                                   |                                                 |
| • 1 <u>1</u> "                    |                                                 |
|                                   |                                                 |
|                                   |                                                 |
|                                   |                                                 |
| PL-I CLAD<br>DOOR                 |                                                 |
|                                   |                                                 |
|                                   |                                                 |
|                                   |                                                 |
| PL-I SCRIBE                       |                                                 |
|                                   | HARDWARE SCHEDULE:                              |
|                                   | HW-I:<br>4" WIRE PULL<br>STEEL - BRUSHED FINISH |
|                                   | HAFELE #116.07639<br>HW-2:<br>GRASS             |
|                                   | NEXUS 22 SERIES<br>FULL OVERLAY HINGE           |
| SS-I TOP                          | HW-3:<br>GRASS<br>ZARGEN DRAWER SYSTEM          |
| AND SPLASH                        | 6036/510<br>HW-4:<br>GRASS                      |
| PL-I CLAD<br>DRAWER               | ZARGEN DRAWER SYSTEM<br>6236/510                |
| PL-I SCRIBE                       |                                                 |
|                                   |                                                 |
|                                   |                                                 |
| PL-I CLAD<br>DOOR                 | REVISIONS:                                      |
|                                   |                                                 |
| BASE COVERINGS<br>BY OTHERS       |                                                 |
|                                   | SHEET DESCRIPTION:                              |
| e 1 <sup>1</sup> / <sub>2</sub> " | UOB NAME:<br>SAMPLE PROJECT                     |
|                                   | SCALE: AS NOTED SHEET:<br>DATE: 05/01/2018      |
|                                   | DRAFTER: SSD-WW                                 |

|                                                                                                                                                                                                                                                                                                                                                                                                                                                                                                                                                                                                                                                                                                                                                                                                                                                                                                                                                                                                                                                                                                                                                                                                                                                                                                                                                                                                                                                                                                                                                                                                                                                                                                                                                                                                                                                                                                                                                                                                                                                                                                                                    | SUPERIOR<br>SHOP DRAWINGS                                                                                                                                  |
|------------------------------------------------------------------------------------------------------------------------------------------------------------------------------------------------------------------------------------------------------------------------------------------------------------------------------------------------------------------------------------------------------------------------------------------------------------------------------------------------------------------------------------------------------------------------------------------------------------------------------------------------------------------------------------------------------------------------------------------------------------------------------------------------------------------------------------------------------------------------------------------------------------------------------------------------------------------------------------------------------------------------------------------------------------------------------------------------------------------------------------------------------------------------------------------------------------------------------------------------------------------------------------------------------------------------------------------------------------------------------------------------------------------------------------------------------------------------------------------------------------------------------------------------------------------------------------------------------------------------------------------------------------------------------------------------------------------------------------------------------------------------------------------------------------------------------------------------------------------------------------------------------------------------------------------------------------------------------------------------------------------------------------------------------------------------------------------------------------------------------------|------------------------------------------------------------------------------------------------------------------------------------------------------------|
| SPLASH ABOVE                                                                                                                                                                                                                                                                                                                                                                                                                                                                                                                                                                                                                                                                                                                                                                                                                                                                                                                                                                                                                                                                                                                                                                                                                                                                                                                                                                                                                                                                                                                                                                                                                                                                                                                                                                                                                                                                                                                                                                                                                                                                                                                       | MATERIAL SCHEDULE:<br>PL-1:<br>FORMICA<br>"CHESTNUT WOODLINE"<br>#5884-58<br>SS-1:<br>CORIAN<br>"LAVA ROCK"<br>3MM PVC EDGEBAND:<br>CANPLAST<br>8011       |
| TAIL<br>HENETTE - RM. 230<br>Solution of the second sec |                                                                                                                                                            |
| FACE AND BACK<br>WITH 3MM PVC<br>EDGES<br>WHITE MELACOTE<br>PLYWOOD<br>INTERIORS WITH<br>3MM PVC EXOSED<br>EDGES<br>LIGHTING BY<br>OTHERS                                                                                                                                                                                                                                                                                                                                                                                                                                                                                                                                                                                                                                                                                                                                                                                                                                                                                                                                                                                                                                                                                                                                                                                                                                                                                                                                                                                                                                                                                                                                                                                                                                                                                                                                                                                                                                                                                                                                                                                          | HARDWARE SCHEDULE:<br>HW-I:<br>4" WIRE PULL<br>STEEL - BRUSHED FINISH<br>HAFELE #116.07639<br>HW-2:                                                        |
| FLUSH OVERLAY DOOR<br>FLUSH OVERLAY DOOR<br>WITH 3MM PVC EDGES                                                                                                                                                                                                                                                                                                                                                                                                                                                                                                                                                                                                                                                                                                                                                                                                                                                                                                                                                                                                                                                                                                                                                                                                                                                                                                                                                                                                                                                                                                                                                                                                                                                                                                                                                                                                                                                                                     | GRASS<br>NEXUS 22 SERIES<br>FULL OVERLAY HINGE<br>HW-3:<br>GRASS<br>ZARGEN DRAWER SYSTEM<br>6036/510<br>HW-4:<br>GRASS<br>ZARGEN DRAWER SYSTEM<br>6236/510 |
| $-\frac{3}{4}$                                                                                                                                                                                                                                                                                                                                                                                                                                                                                                                                                                                                                                                                                                                                                                                                                                                                                                                                                                                                                                                                                                                                                                                                                                                                                                                                                                                                                                                                                                                                                                                                                                                                                                                                                                                                                                                                                                                                                                                                                                                                                                                     | REVISIONS:<br>SHEET DESCRIPTION:<br>KITCHENETTE - RM. 230<br>JOB NAME:<br>SAMPLE PROJECT<br>SCALE: AS NOTED<br>DATE: 05/01/2018<br>DRAFTER: SSD-WW         |