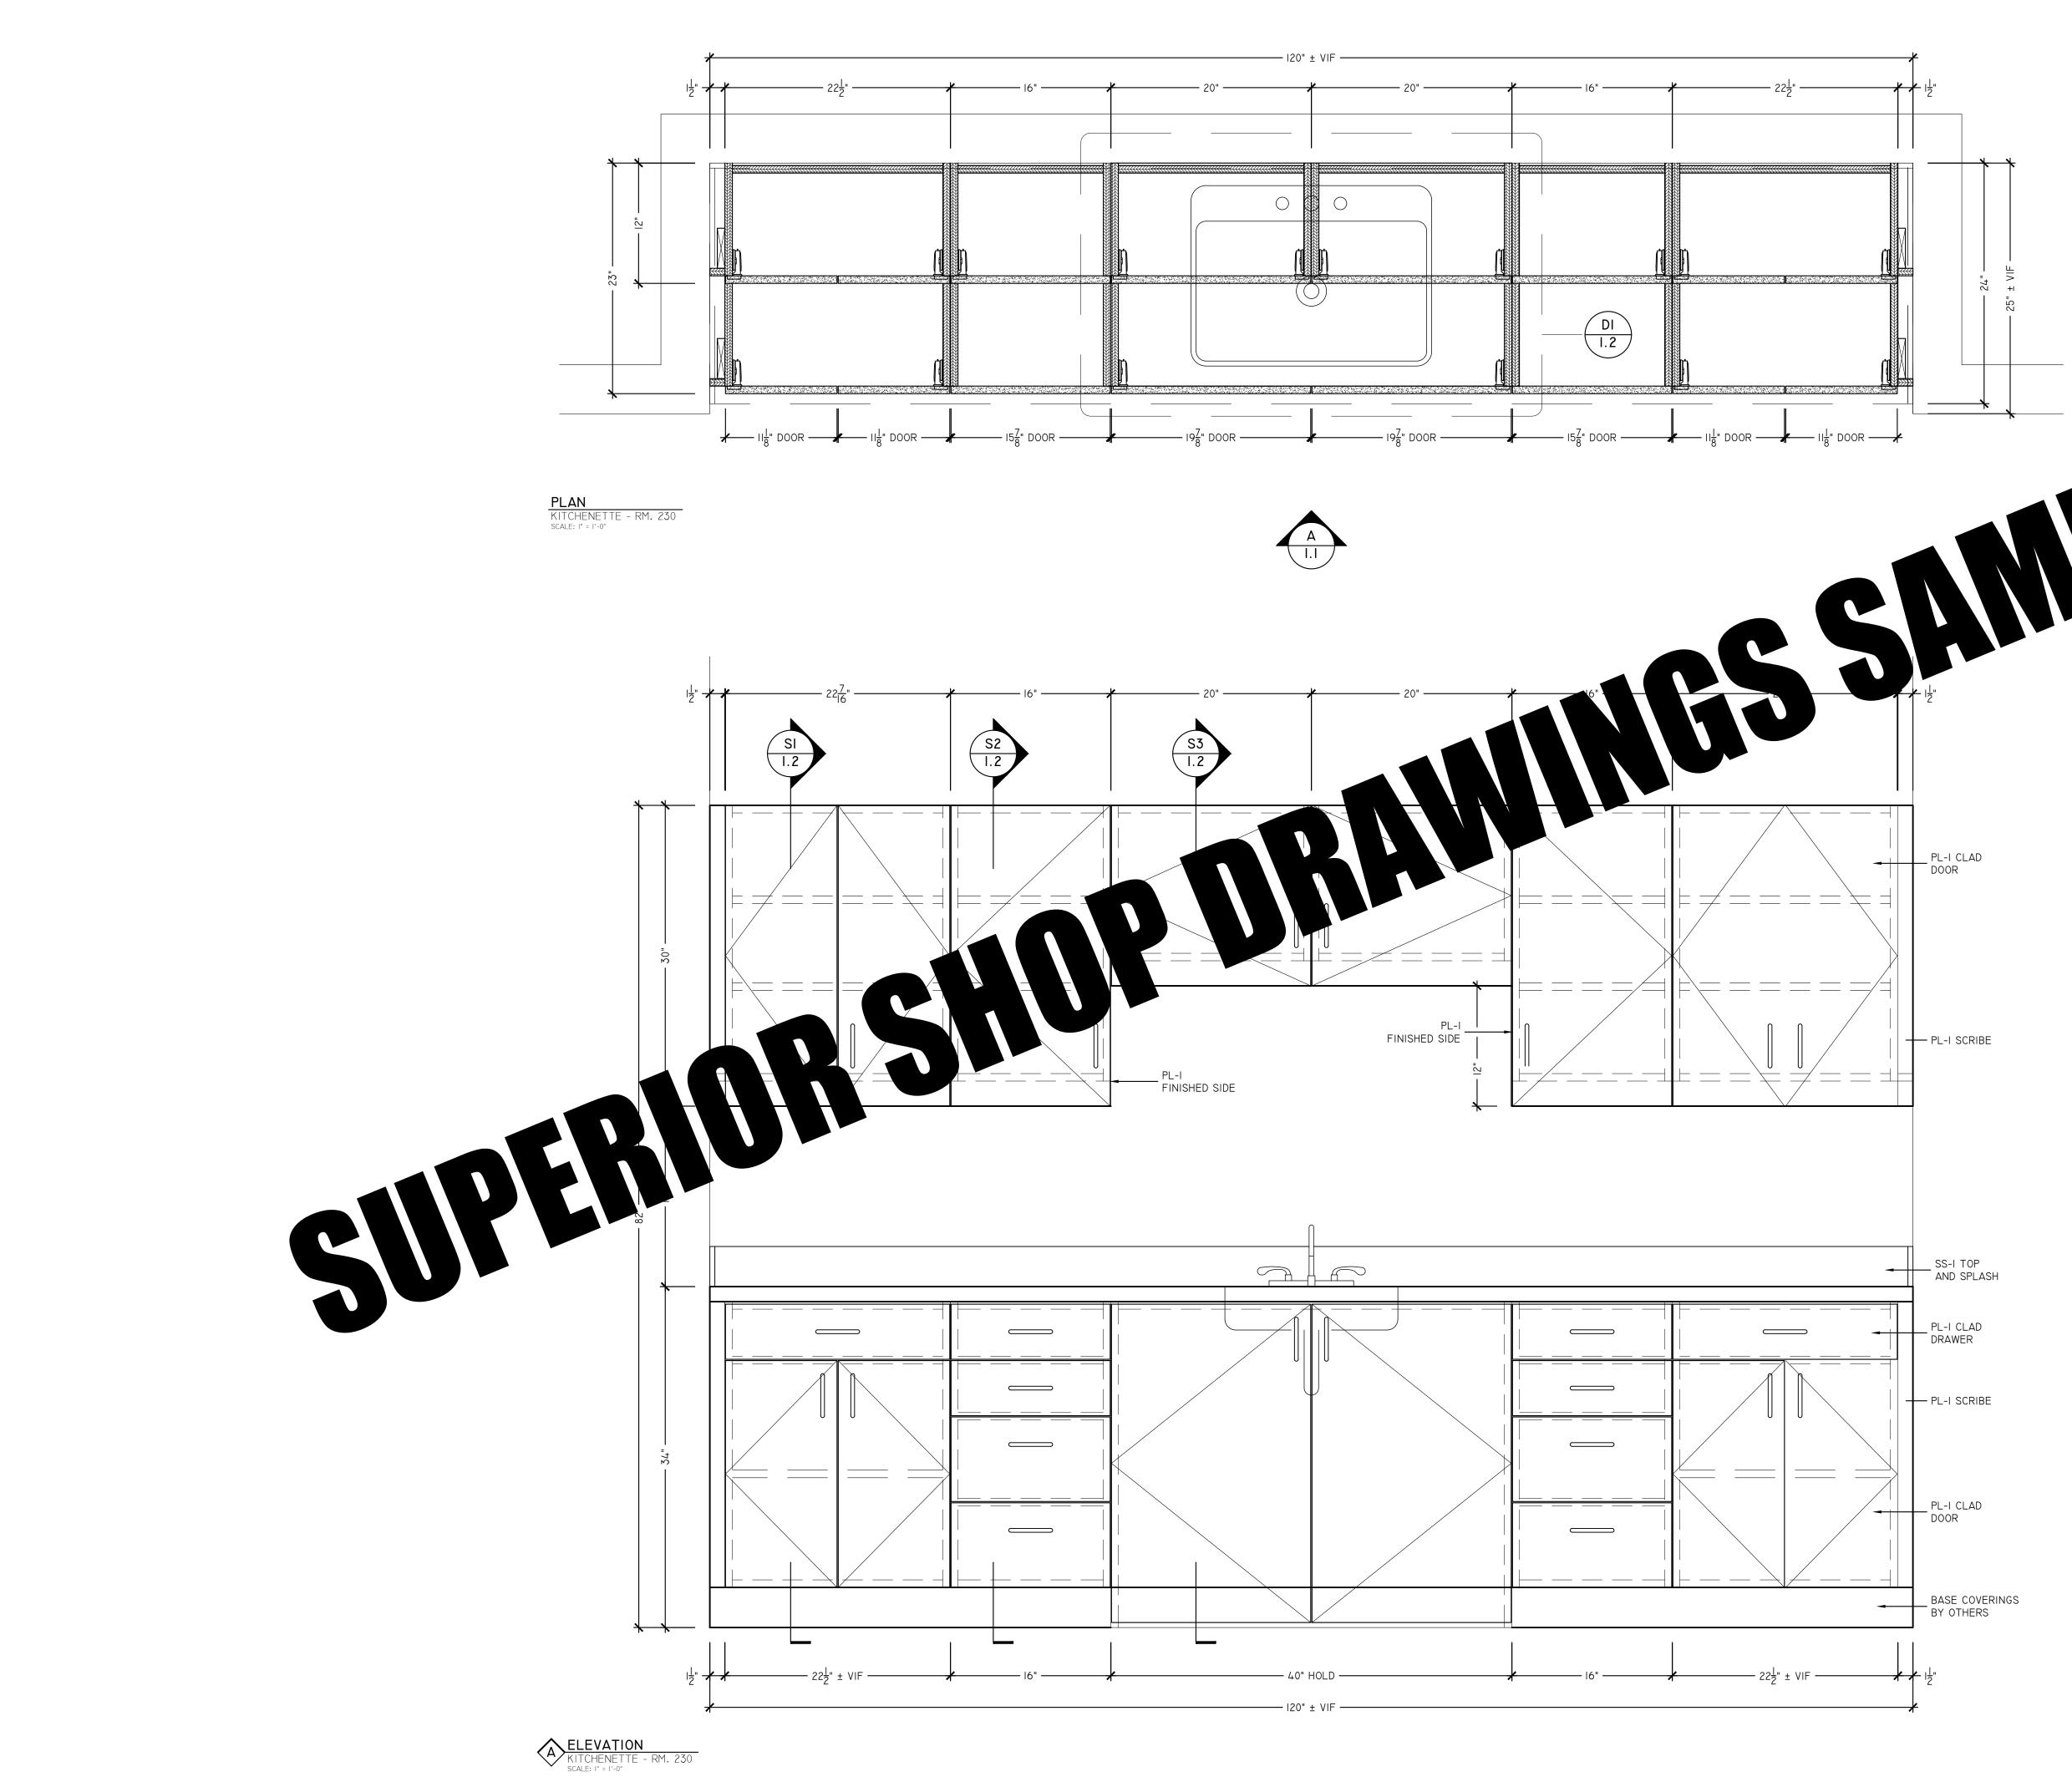

|                                   | SUPERIOR<br>SHOP DRAWINGS                       |
|-----------------------------------|-------------------------------------------------|
| │                                 | MATERIAL SCHEDULE:<br>PL-1:                     |
|                                   | FORMICA<br>"CHESTNUT WOODLINE"<br>#5884-58      |
|                                   | SS-I:<br>CORIAN<br>"LAVA ROCK"                  |
|                                   | 3MM PVC EDGEBAND:<br>CANPLAST                   |
| 52 <sup>™</sup>                   | 8011                                            |
|                                   |                                                 |
|                                   |                                                 |
|                                   |                                                 |
|                                   |                                                 |
|                                   |                                                 |
|                                   |                                                 |
|                                   |                                                 |
| • 1 <u>1</u> "                    |                                                 |
|                                   |                                                 |
|                                   |                                                 |
|                                   |                                                 |
| PL-I CLAD<br>DOOR                 |                                                 |
|                                   |                                                 |
|                                   |                                                 |
|                                   |                                                 |
| PL-I SCRIBE                       |                                                 |
|                                   | HARDWARE SCHEDULE:                              |
|                                   | HW-I:<br>4" WIRE PULL<br>STEEL - BRUSHED FINISH |
|                                   | HAFELE #116.07639<br>HW-2:<br>GRASS             |
|                                   | NEXUS 22 SERIES<br>FULL OVERLAY HINGE           |
| SS-I TOP                          | HW-3:<br>GRASS<br>ZARGEN DRAWER SYSTEM          |
| AND SPLASH                        | 6036/510<br>HW-4:<br>GRASS                      |
| PL-I CLAD<br>DRAWER               | ZARGEN DRAWER SYSTEM<br>6236/510                |
| PL-I SCRIBE                       |                                                 |
|                                   |                                                 |
|                                   |                                                 |
| PL-I CLAD<br>DOOR                 | REVISIONS:                                      |
|                                   |                                                 |
| BASE COVERINGS<br>BY OTHERS       |                                                 |
|                                   | SHEET DESCRIPTION:                              |
| e 1 <sup>1</sup> / <sub>2</sub> " | UOB NAME:<br>SAMPLE PROJECT                     |
|                                   | SCALE: AS NOTED SHEET:<br>DATE: 05/01/2018      |
|                                   | DRAFTER: SSD-WW                                 |

|                                                                                                                                                                                                                                                                                                                                                                                                                                                                                                                                                                                                                                                                                                                                                                                                                                                                                                                                                                                                                                                                                                                                                                                                                                                                                                                                                                                                                                                                                                                                                                                                                                                                                                                                                                                                                                                                                                                                                                                                                                                                                                                                    | SUPERIOR<br>SHOP DRAWINGS                                                                                                                                  |
|------------------------------------------------------------------------------------------------------------------------------------------------------------------------------------------------------------------------------------------------------------------------------------------------------------------------------------------------------------------------------------------------------------------------------------------------------------------------------------------------------------------------------------------------------------------------------------------------------------------------------------------------------------------------------------------------------------------------------------------------------------------------------------------------------------------------------------------------------------------------------------------------------------------------------------------------------------------------------------------------------------------------------------------------------------------------------------------------------------------------------------------------------------------------------------------------------------------------------------------------------------------------------------------------------------------------------------------------------------------------------------------------------------------------------------------------------------------------------------------------------------------------------------------------------------------------------------------------------------------------------------------------------------------------------------------------------------------------------------------------------------------------------------------------------------------------------------------------------------------------------------------------------------------------------------------------------------------------------------------------------------------------------------------------------------------------------------------------------------------------------------|------------------------------------------------------------------------------------------------------------------------------------------------------------|
| SPLASH ABOVE                                                                                                                                                                                                                                                                                                                                                                                                                                                                                                                                                                                                                                                                                                                                                                                                                                                                                                                                                                                                                                                                                                                                                                                                                                                                                                                                                                                                                                                                                                                                                                                                                                                                                                                                                                                                                                                                                                                                                                                                                                                                                                                       | MATERIAL SCHEDULE:<br>PL-1:<br>FORMICA<br>"CHESTNUT WOODLINE"<br>#5884-58<br>SS-1:<br>CORIAN<br>"LAVA ROCK"<br>3MM PVC EDGEBAND:<br>CANPLAST<br>8011       |
| TAIL<br>HENETTE - RM. 230<br>Solution of the second sec |                                                                                                                                                            |
| FACE AND BACK<br>WITH 3MM PVC<br>EDGES<br>WHITE MELACOTE<br>PLYWOOD<br>INTERIORS WITH<br>3MM PVC EXOSED<br>EDGES<br>LIGHTING BY<br>OTHERS                                                                                                                                                                                                                                                                                                                                                                                                                                                                                                                                                                                                                                                                                                                                                                                                                                                                                                                                                                                                                                                                                                                                                                                                                                                                                                                                                                                                                                                                                                                                                                                                                                                                                                                                                                                                                                                                                                                                                                                          | HARDWARE SCHEDULE:<br>HW-I:<br>4" WIRE PULL<br>STEEL - BRUSHED FINISH<br>HAFELE #116.07639<br>HW-2:                                                        |
| FLUSH OVERLAY DOOR<br>FLUSH OVERLAY DOOR<br>WITH 3MM PVC EDGES                                                                                                                                                                                                                                                                                                                                                                                                                                                                                                                                                                                                                                                                                                                                                                                                                                                                                                                                                                                                                                                                                                                                                                                                                                                                                                                                                                                                                                                                                                                                                                                                                                                                                                                                                                                                                                                                                     | GRASS<br>NEXUS 22 SERIES<br>FULL OVERLAY HINGE<br>HW-3:<br>GRASS<br>ZARGEN DRAWER SYSTEM<br>6036/510<br>HW-4:<br>GRASS<br>ZARGEN DRAWER SYSTEM<br>6236/510 |
| $-\frac{3}{4}$                                                                                                                                                                                                                                                                                                                                                                                                                                                                                                                                                                                                                                                                                                                                                                                                                                                                                                                                                                                                                                                                                                                                                                                                                                                                                                                                                                                                                                                                                                                                                                                                                                                                                                                                                                                                                                                                                                                                                                                                                                                                                                                     | REVISIONS:<br>SHEET DESCRIPTION:<br>KITCHENETTE - RM. 230<br>JOB NAME:<br>SAMPLE PROJECT<br>SCALE: AS NOTED<br>DATE: 05/01/2018<br>DRAFTER: SSD-WW         |