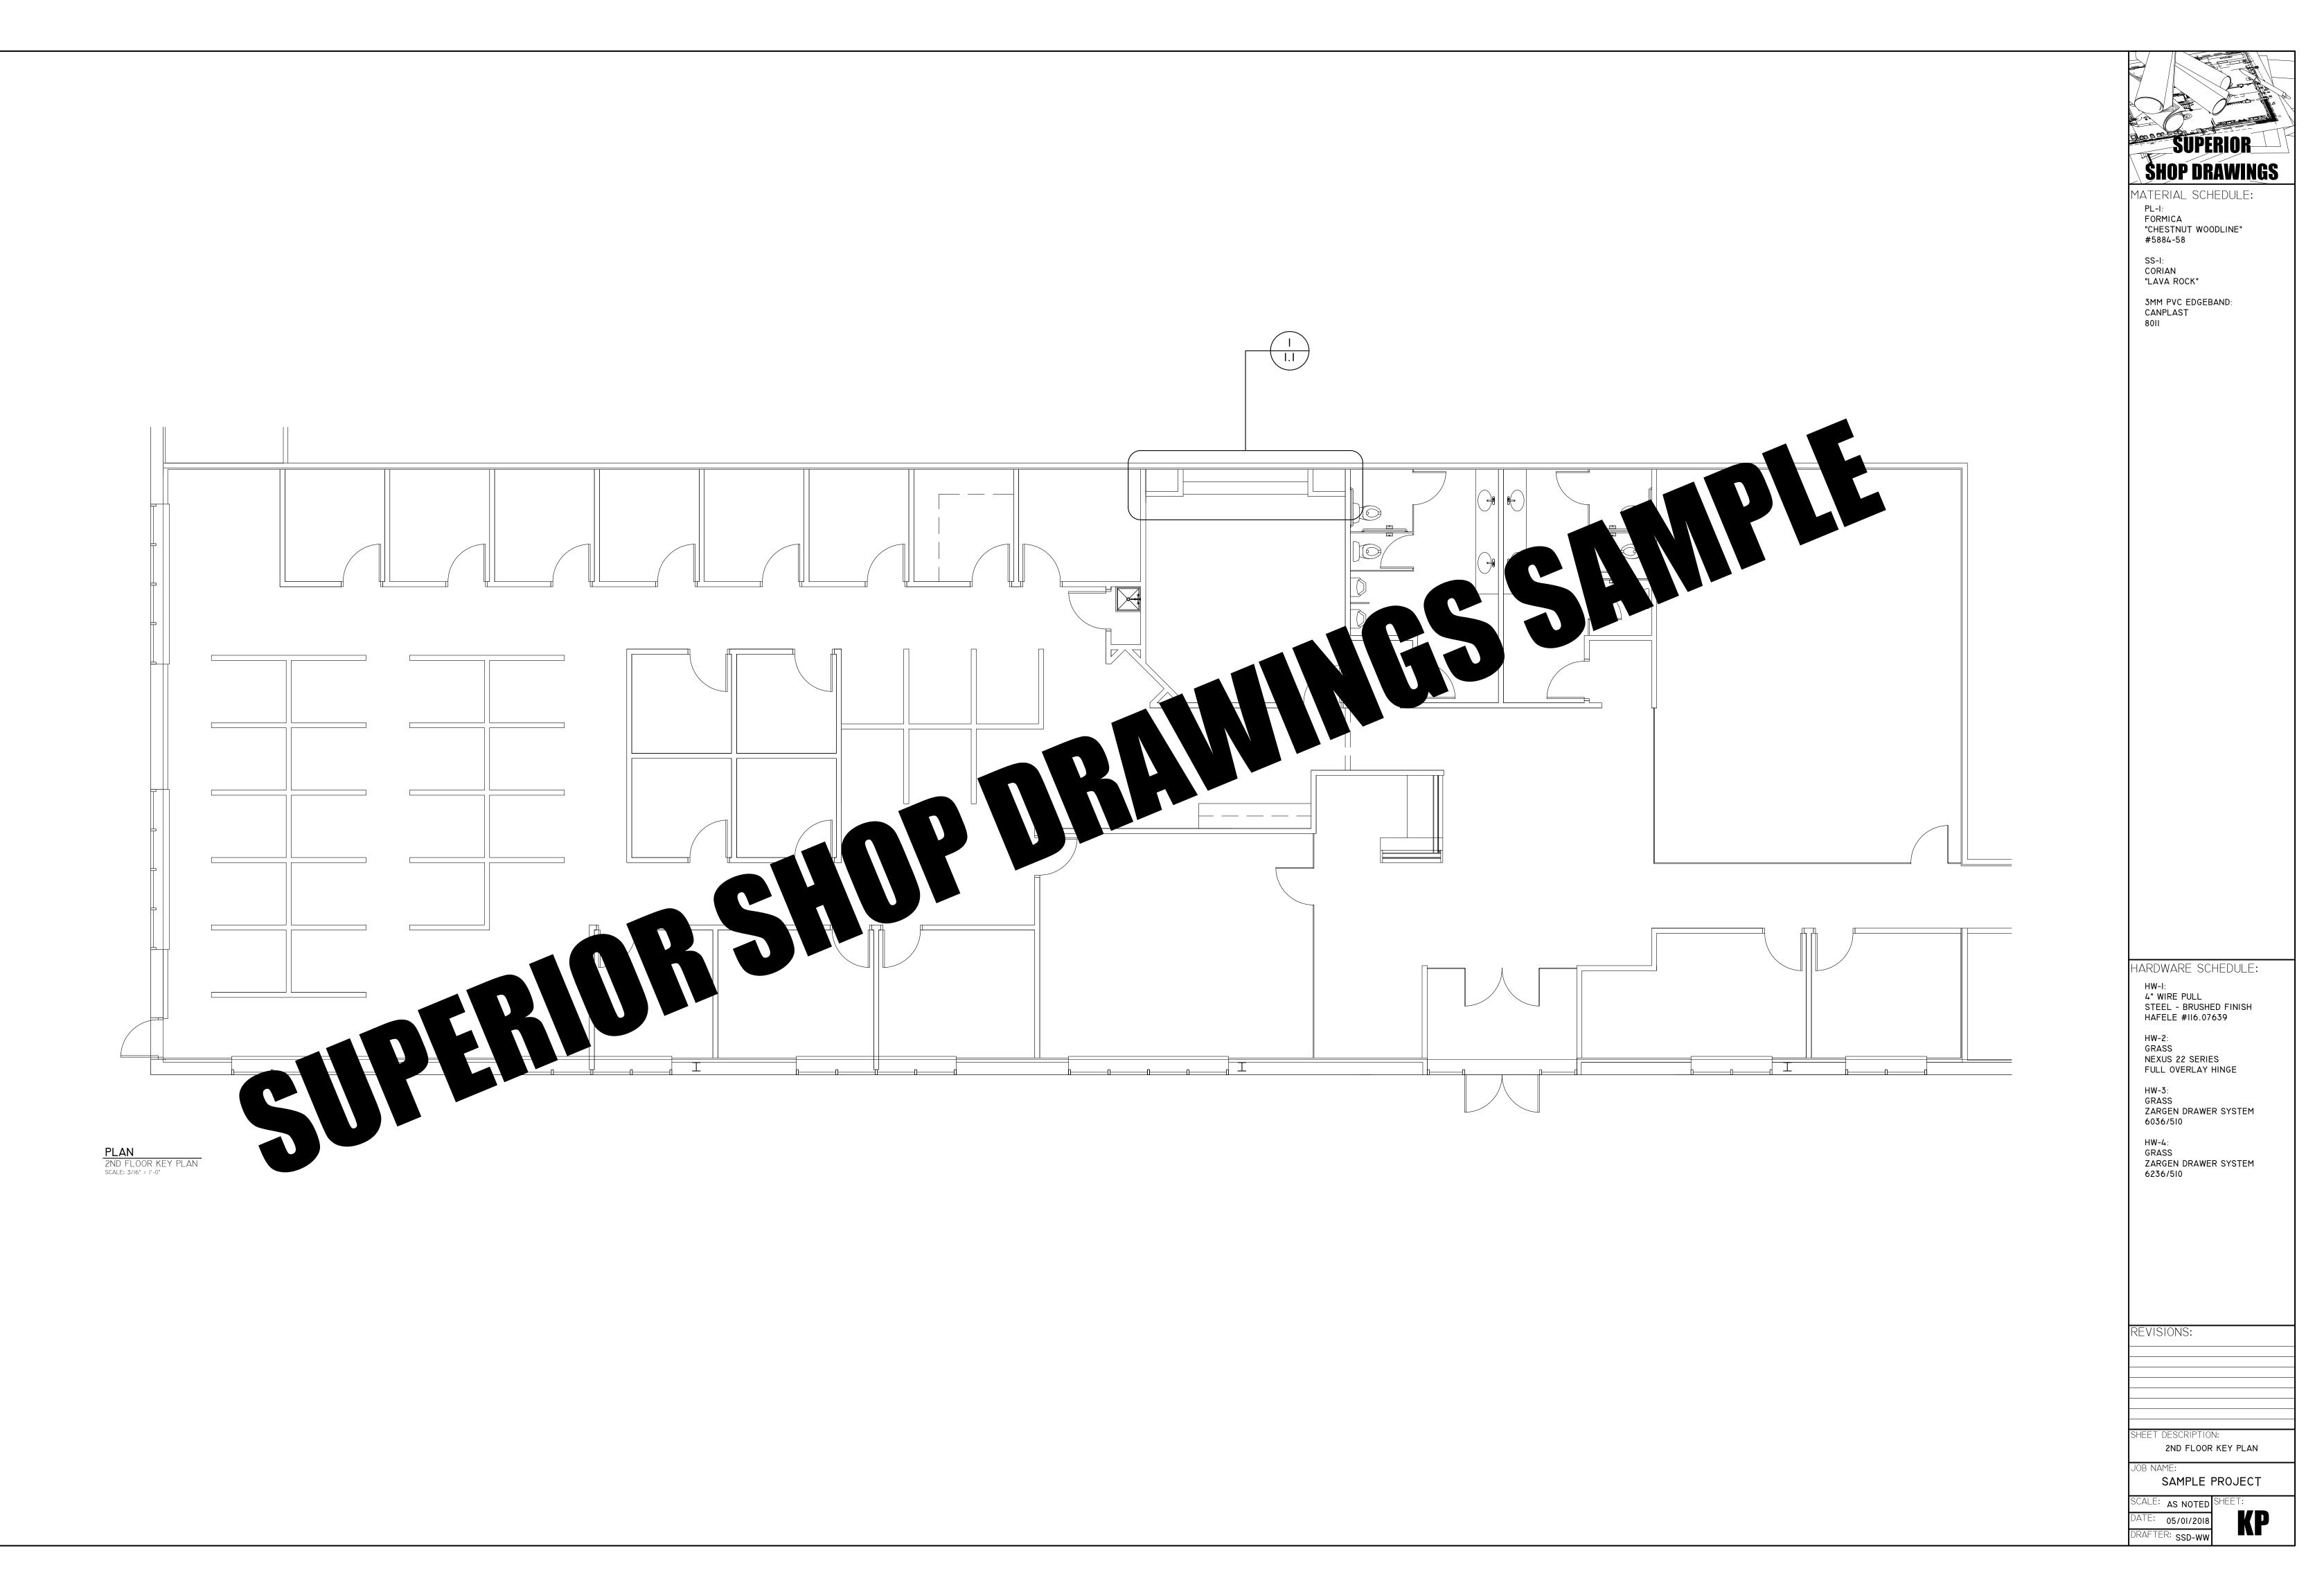

|                                   | SUPERIOR<br>SHOP DRAWINGS                       |
|-----------------------------------|-------------------------------------------------|
| │                                 | MATERIAL SCHEDULE:<br>PL-1:                     |
|                                   | FORMICA<br>"CHESTNUT WOODLINE"<br>#5884-58      |
|                                   | SS-I:<br>CORIAN<br>"LAVA ROCK"                  |
|                                   | 3MM PVC EDGEBAND:<br>CANPLAST                   |
| 52 <sup>™</sup>                   | 8011                                            |
|                                   |                                                 |
|                                   |                                                 |
|                                   |                                                 |
|                                   |                                                 |
|                                   |                                                 |
|                                   |                                                 |
|                                   |                                                 |
| • 1 <u>1</u> "                    |                                                 |
|                                   |                                                 |
|                                   |                                                 |
|                                   |                                                 |
| PL-I CLAD<br>DOOR                 |                                                 |
|                                   |                                                 |
|                                   |                                                 |
|                                   |                                                 |
| PL-I SCRIBE                       |                                                 |
|                                   | HARDWARE SCHEDULE:                              |
|                                   | HW-I:<br>4" WIRE PULL<br>STEEL - BRUSHED FINISH |
|                                   | HAFELE #116.07639<br>HW-2:<br>GRASS             |
|                                   | NEXUS 22 SERIES<br>FULL OVERLAY HINGE           |
| SS-I TOP                          | HW-3:<br>GRASS<br>ZARGEN DRAWER SYSTEM          |
| AND SPLASH                        | 6036/510<br>HW-4:<br>GRASS                      |
| PL-I CLAD<br>DRAWER               | ZARGEN DRAWER SYSTEM<br>6236/510                |
| PL-I SCRIBE                       |                                                 |
|                                   |                                                 |
|                                   |                                                 |
| PL-I CLAD<br>DOOR                 | REVISIONS:                                      |
|                                   |                                                 |
| BASE COVERINGS<br>BY OTHERS       |                                                 |
|                                   | SHEET DESCRIPTION:                              |
| e 1 <sup>1</sup> / <sub>2</sub> " | UOB NAME:<br>SAMPLE PROJECT                     |
|                                   | SCALE: AS NOTED SHEET:<br>DATE: 05/01/2018      |
|                                   | DRAFTER: SSD-WW                                 |